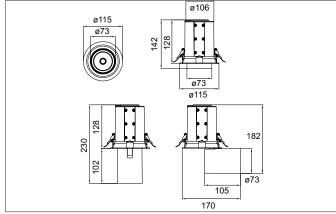

#### Tender

LED recessed spotlight, on/off switchable, Round. Ceiling cut-out Ø 107 mm, Installation depth 128 mm, Weight 0,910 kg, with rotattions-symmetrical, deep, wide distributed light intensity. optimal light distribution due to a glass transparent cover.Luminous flux 2.724 lm, Power 1 x 20 W, Light colour neutral white, Correlated color temprature (CCT) 3.500 K, Colour rendering index CRI > 90, Rated life time L80/B50 at 25 °C: 50.000 h, Housing material: Aluminium / Glass / Plastic, Colour: Black structure, Permissible ambient temperature (ta): -20 °C - +25 °C, Protection class (EN 61140): II, Degree of protection (DIN EN 60529): IP20, .With electronic driver, on/off switchable.

| Article data       |                                           |
|--------------------|-------------------------------------------|
| Article no.        | 88755185                                  |
| GTIN               | 4251433975106                             |
| Series name        | TRAXX MIDI                                |
| Short description  | LED recessed spotlight, on/off switchable |
| Material           | Aluminium / Glass / Plastic               |
| Colour             | Black                                     |
| Type of surface    | Structure                                 |
| Shape              | Round                                     |
| Built-in diameter  | 107 mm                                    |
| Installation depth | 128 mm                                    |
| Weight             | 0.910 kg                                  |

| Mounting technology         |                                           |
|-----------------------------|-------------------------------------------|
| Mounting method             | Recessed mounting                         |
| Place of installation       | Ceiling-mounted                           |
| Adjustability               | Rotable and pivoted                       |
| Swivel angle                | 90°                                       |
| Rotation angle              | 350°                                      |
| Head adjustable angle       | 90°                                       |
| Further references          | No cover with thermal insulation material |
| Material cover              | Glass transparent                         |
| Suitable for through-wiring | No                                        |