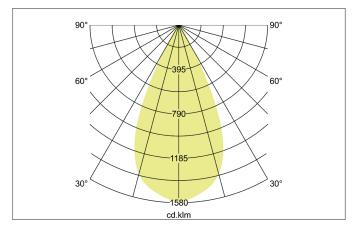

## TRAXX MIDI LED recessed spotlight, on/off switchable

Article no. 88755185

Light. For Generations.

| Lighting technology |            |
|---------------------|------------|
| Colour temperature  | 3.500 K    |
| Light colour        | White      |
| Light output        | Direct     |
| Luminous flux       | 2,724 lm   |
| System efficiency   | 136 lm/W   |
| Colour rendering    | CRI > 90   |
| Reflector           | High-gloss |
| Beam angle          | 50°        |
| Light sharing       | Symmetric  |