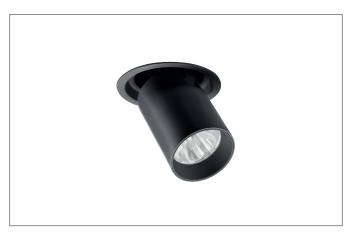

### TRAXX MIDI LED recessed spotlight, on/off switchable

Article no. 88755185

Light. For Generations.

#### Tender

LED recessed spotlight, on/off switchable, Round. Ceiling cut-out Ø 107 mm, Installation depth 128 mm, Weight 0,910 kg, with rotattions-symmetrical, deep, wide distributed light intensity. optimal light distribution due to a glass transparent cover.Luminous flux 2.724 lm, Power 1 x 20 W, Light colour neutral white, Correlated color temprature (CCT) 3.500 K, Colour rendering index CRI > 90, Rated life time L80/B50 at 25 °C: 50.000 h, Housing material: Aluminium / Glass / Plastic, Colour: Black structure, Permissible ambient temperature (ta): -20 °C - +25 °C, Protection class (EN 61140): II, Degree of protection (DIN EN 60529): IP20, .With electronic driver, on/off switchable.