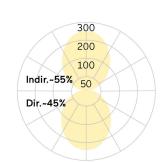

## Matric-RX

Pendant light-line - Direct/indirect light distribution

Illustrations may only be similar and serve as an orientation.

Matric-RX. LED. Pendant light-line. Luminaire body made of high-quality aluminum profile. Surface finish Jet Black. Direct/indirect light distribution. Colour temperature: 3000K (Warm White). Colour Rendering Index (CRI): >80. Opal diffuser for enhanced light transmission and uniform illumination. Dimmable DALI. LxWxH (rectangular). L= 1182mm. W=40mm. H=75mm. Single-cord suspension (Set). Pendant length max 1500mm. Power supply: transparent. Ceiling rose: Matching luminaire`s surface

Productname Matric-RX Lamp LED

Installation Type Pendant light-line

Surface finish Jet Black

Light characteristics Direct/indirect light distribution

3000K Colour temperature Colour Rendering Index (CRI) CRI>80 Optical system Opal diffuser Control Dimmable (DALI) Length L/Diameter D (mm) L=1182mm Width W (mm) W=40mm Height H (mm) H=75mm Current/Power High-Power Luminous Flux 5086lm Power consumption 42W