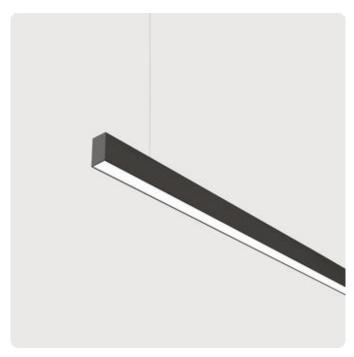

## Matric-RX

Pendant light-line - Direct/indirect light distribution

Illustrations may only be similar and serve as an orientation.

Matric-RX. LED. Pendant light-line. Luminaire body made of high-quality aluminum profile. Surface finish Jet Black. Direct/indirect light distribution. Colour temperature: 3000K (Warm White). Colour Rendering Index (CRI): >80. Opal diffuser for enhanced light transmission and uniform illumination. Dimmable DALI. LxWxH (rectangular). L= 1182mm. W=40mm. H=75mm. Single-cord suspension (Set). Pendant length max 1500mm. Power supply: transparent. Ceiling rose: Matching luminaire`s surface