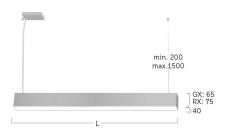

## Matric-RX

Pendant light-line - Direct/indirect light distribution

Illustrations may only be similar and serve as an orientation.

Matric-RX. LED. Pendant light-line. Luminaire body made of high-quality aluminum profile. Surface finish Jet Black. Direct/indirect light distribution. Colour temperature: 3000K (Warm White). Colour Rendering Index (CRI): >80. Opal diffuser for enhanced light transmission and uniform illumination. Dimmable DALI. LxWxH (rectangular). L= 1182mm. W=40mm. H=75mm. Single-cord suspension (Set). Pendant length max 1500mm. Power supply: transparent. Ceiling rose: Matching luminaire`s surface

Productname Matric-RX Lamp LED

Installation Type Pendant light-line

Surface finish Jet Black

Light characteristics Direct/indirect light distribution

3000K Colour temperature Colour Rendering Index (CRI) CRI>80 Optical system Opal diffuser Control Dimmable (DALI) Length L/Diameter D (mm) L=1182mm Width W (mm) W=40mm Height H (mm) H=75mm Current/Power High-Power Luminous Flux 5086lm Power consumption 42W

Suspension Single susp. (Set)

Ceiling rose colour Ceiling rose: Matching luminaire`s

surface colour

Pendant length (mm) Pendant length max 1500mm

Degree of protection IP20

Certification Prüfzeichen: ENEC

Cable Colour Power supply: transparent LED lifetime L80B10 (tq 25°C) = 50.000h