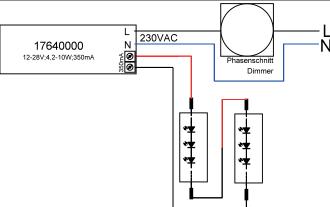

### LED converter 350 mA, trailing-edge phase dimmable

Article no. 17640010

Light. For Generations.

#### Tende

LED converter 350 mA, trailing-edge phase dimmable. This converter is equipped with safety devices which protect it against overvoltage, short-circuit as well as thermal and electric overloads. The input and output terminals are suitable for cables with a cross-section of up to 2.5 mm². Material: Plastic, Degree of protection: according to DIN EN 60529 IP20, Protection class: (EN 61140) II, Current: 350 mA, Voltage: 230V AC 50Hz, Power: 10W, Control: Trailing-edge phase.

## LED converter 350 mA, trailing-edge phase dimmable

Article no. 17640010

Light. For Generations.

| Operating technology of driver |                     |
|--------------------------------|---------------------|
| AC nominal voltage min         | 220 V               |
| AC nominal voltage max         | 240 V               |
| Frequenz max.                  | 50 Hz               |
| Current                        | 350 mA              |
| Protection class               | II .                |
| Degree of protection           | IP20                |
| Starting current               | 2A 50µs             |
| Power min                      | 4.2 W               |
| Power                          | 10 W                |
| Control                        | Trailing-edge phase |
| Enviroment temprature (ta)     | -25 °C bis +45 °C   |
| Measure point (tc)             | max. +70 °C         |
| Version                        | without             |
| Power factor                   | 0.95                |