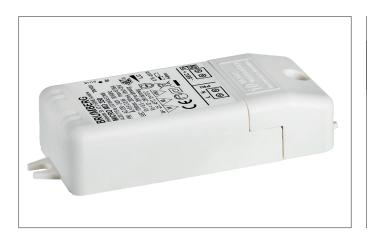

#### Tende

LED converter 350 mA, trailing-edge phase dimmable. This converter is equipped with safety devices which protect it against overvoltage, short-circuit as well as thermal and electric overloads. The input and output terminals are suitable for cables with a cross-section of up to 2.5 mm². Material: Plastic, Degree of protection: according to DIN EN 60529 IP20, Protection class: (EN 61140) II, Current: 350 mA, Voltage: 230V AC 50Hz, Power: 10W, Control: Trailing-edge phase.

| Article data      |                                                    |
|-------------------|----------------------------------------------------|
| Article no.       | 17640010                                           |
| GTIN              | 4251433923886                                      |
| Short description | LED converter 350 mA, trailing-edge phase dimmable |
| Material          | Plastic                                            |
| Length            | 102 mm                                             |
| Width             | 38 mm                                              |
| Hight             | 21 mm                                              |
| Scope of delivery | Plug&Play version with 110 mm P&P output cable     |
| Weight            | 0.069 kg                                           |