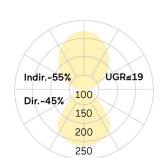

## Plank-P4

Pendant luminaire - Direct/indirect light distribution

Illustrations may only be similar and serve as an orientation.

Plank-P4. LED. Pendant luminaire. Luminaire body made of high-quality aluminum profile. Surface finish Silver Anodised. Direct/indirect light distribution. Colour temperature: 4000K (Cool White). Colour Rendering Index (CRI): >80. Microprismatic screen for uniform illumination and reduced luminance in office areas. UGR<=19. Switchable. LxWxH (rectangular). L=1210mm. W=231mm. H=25mm. Y-cord suspension with power supply cable and ceiling rose (Set). Pendant length max 1500mm. Power

Cable Colour Power supply: transparent LED lifetime L85B10 (tq  $25^{\circ}$ C) = 50.000h

UGR UGR<=19
Photometric code 8 40 / 3 3 9
Photobiological class RG0 (EN62471)

Indoor/Outdoor Indoor: ta [ambient] max. 25°C