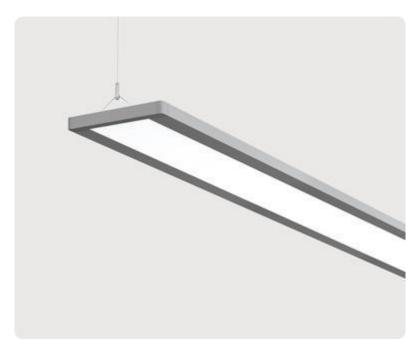

## Plank-P4

Pendant luminaire - Direct/indirect light distribution

Illustrations may only be similar and serve as an orientation.

Plank-P4. LED. Pendant luminaire. Luminaire body made of high-quality aluminum profile. Surface finish Silver Anodised. Direct/indirect light distribution. Colour temperature: 4000K (Cool White). Colour Rendering Index (CRI): >80. Microprismatic screen for uniform illumination and reduced luminance in office areas. UGR<=19. Switchable. LxWxH (rectangular). L=1210mm. W=231mm. H=25mm. Y-cord suspension with power supply cable and ceiling rose (Set). Pendant length max 1500mm. Power

## Plank-P4

Pendant luminaire - Direct/indirect light distribution

Article code: JP4AEE-840M-L1210-Y

Productname Plank-P4
Lamp LED

Installation Type Pendant luminaire Surface finish Silver Anodised

Light characteristics Direct/indirect light distribution