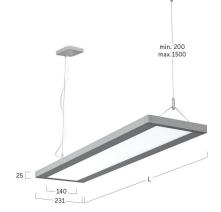

## Plank-P4

Pendant luminaire - Direct/indirect light distribution

Illustrations may only be similar and serve as an orientation.

Plank-P4. LED. Pendant luminaire. Luminaire body made of high-quality aluminum profile. Surface finish Silver Anodised. Direct/indirect light distribution. Colour temperature: 4000K (Cool White). Colour Rendering Index (CRI): >80. Microprismatic screen for uniform illumination and reduced luminance in office areas. UGR<=19. Switchable. LxWxH (rectangular). L=1210mm. W=231mm. H=25mm. Y-cord suspension with power supply cable and ceiling rose (Set). Pendant length max 1500mm. Power

## Plank-P4

Pendant luminaire - Direct/indirect light distribution

Article code: JP4AEE-840M-L1210-Y

Productname Plank-P4
Lamp LED

Installation Type Pendant luminaire Surface finish Silver Anodised

Light characteristics Direct/indirect light distribution

Colour temperature 4000K Colour Rendering Index (CRI) CRI>80

Optical system Microprismatic screen

Control Switchable
Length L/Diameter D (mm) L=1210mm
Width W (mm) W=231mm
Height H (mm) H=25mm
Current/Power Medium-Power
Luminous Flux 3790lm

Luminous Flux 3790lm Power consumption 33W

Suspension Y-susp. (Set)

Ceiling rose colour Ceiling rose: Matching luminaire`s

surface colour

Pendant length (mm) Pendant length max 1500mm

Degree of protection IP20