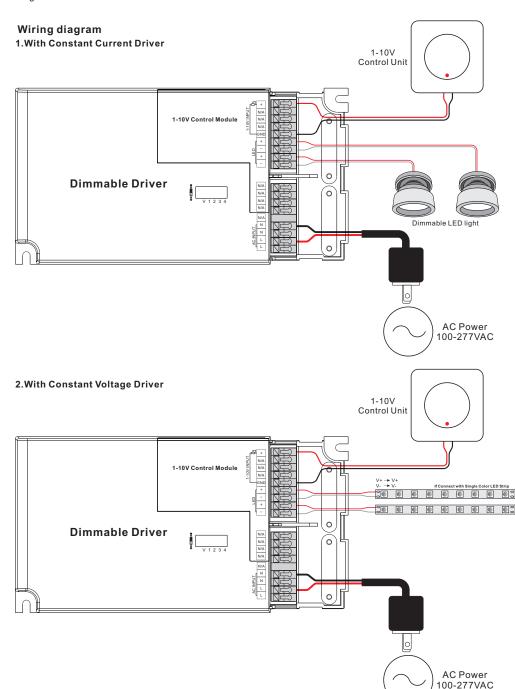

# Plug-in Type 1-10V Control Module for Single Color( $\mathfrak{W}$ )( $\mathfrak{W}$

09.092007V.04735

2.LED Driver Wiring:

Once the control module is assembled to the LED driver, do wiring of LED driver according to the wiring diagram.