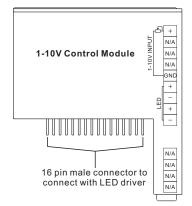

### **Function introduction**

1-10V Control Module for Single Color

#### Features

- · Works with plug-in control module intelligent LED driver
- Built-in 1-10V dimming interface
- Receives 1-10V signal
- 1 channel 1-10V signal input for ON/OFF and dimming control
- Compatible with universal 1-10v signal
- 0-10V version available for option