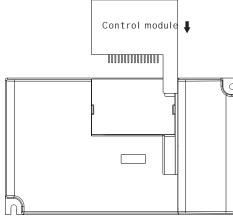

control module is assembled to the LED driver, do wiring of LED driver according to the wiring diagram.

## Important: Read All Instructions Prior to Installation

### **Function introduction**

1-10V Control Module for Single Color



#### Features

- · Works with plug-in control module intelligent LED driver
- Built-in 1-10V dimming interface
- Receives 1-10V signal
- 1 channel 1-10V signal input for ON/OFF and dimming control
- Compatible with universal 1-10v signal
- 0-10V version available for option

# Safety & Warnings

- DO NOT assembly the control module with power applied to the LED driver.
- DO NOT expose the module to moisture.
- DO NOT change the control module within 1 minute after powering off the driver to avoid burning-out.

#### Operation

1.Assemble the control module