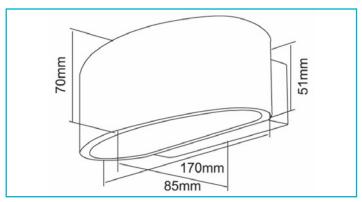

Light Exit Surfaces 2

Light characteristicsDirect, IndirectLight directionTop, Below

 Length
 170 mm

 Width
 85 mm

 Height
 70 mm

 Base length
 120 mm

 Base width
 45 mm

 Base height
 20 mm