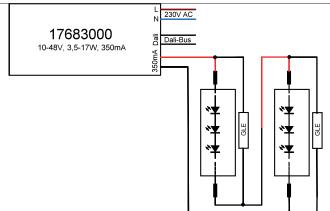

#### Tender

LED converter 350 mA, DALI dimmable (digital). This driver fulfills the requirements for safety lighting systems in accordance with DIN EN 50172 VDE 0108-100:2005-01. This converter is equipped with safety devices which protect it against overvoltage, short-circuit as well as thermal and electric overloads. The input and output terminals are suitable for cables with a cross-section of up to 0.75-1.5 mm². Material: Plastic, Degree of protection: according to DIN EN 60529 IP20, Protection class: (EN 61140) II, Current: 350 mA, Voltage: 230V AC 50Hz, Power: 17W, Control: DALI-2.

## LED converter 350 mA, DALI dimmable (digital)

Article no. 17683010

Light. For Generations.

| Operating technology of driver |                   |
|--------------------------------|-------------------|
| AC nominal voltage min         | 110 V             |
| AC nominal voltage max         | 240 V             |
| DC nominal voltage min         | 176 V             |
| DC nominal voltage max         | 280 V             |
| Current                        | 350 mA            |
| Protection class               |                   |
| Degree of protection           | IP20              |
| Starting current               | 5A 50µs           |
| Power min                      | 3.5 W             |
| Power                          | 17 W              |
| Control                        | DALI-2            |
| Enviroment temprature (ta)     | -25 °C bis +45 °C |
| Measure point (tc)             | max. +75 °C       |
| Version                        | without           |