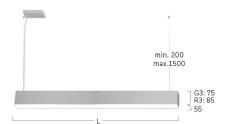

## Matric-R3

Pendant light-line - Direct/indirect light distribution

Article code: LR3ABE-840M-L1475-Y

Illustrations may only be similar and serve as an orientation.

Matric-R3. LED. Pendant light-line. Luminaire body made of high-quality aluminum profile. Surface finish Jet Black. Direct/indirect light distribution. Colour temperature: 4000K (Cool White). Colour Rendering Index (CRI): >80. Microprismatic screen for uniform illumination and reduced luminance in office areas. UGR<=19. Switchable. LxWxH (rectangular). L=1475mm. W=55mm. H=85mm. Y-cord suspension with power supply cable and ceiling rose (Set). Pendant length max 1500mm. Power supply: transparent.

Productname Matric-R3 Lamp LED

Installation Type Pendant light-line

Surface finish Jet Black

Colour temperature 4000K Colour Rendering Index (CRI) CRI>80

Optical system Microprismatic screen

Control Switchable
Length L/Diameter D (mm) L=1475mm
Width W (mm) W=55mm
Height H (mm) H=85mm
Current/Power Medium-Power

Luminous Flux 5890lm Power consumption 48W

Suspension Y-susp. (Set)

Ceiling rose colour Ceiling rose: Matching luminaire`s

surface colour

Pendant length (mm) Pendant length max 1500mm

Degree of protection IP20