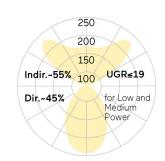

## Matric-R3

Pendant light-line - Direct/indirect light distribution

Article code: LR3ABE-840M-L1475-Y

Illustrations may only be similar and serve as an orientation.

Matric-R3. LED. Pendant light-line. Luminaire body made of high-quality aluminum profile. Surface finish Jet Black. Direct/indirect light distribution. Colour temperature: 4000K (Cool White). Colour Rendering Index (CRI): >80. Microprismatic screen for uniform illumination and reduced luminance in office areas. UGR<=19. Switchable. LxWxH (rectangular). L=1475mm. W=55mm. H=85mm. Y-cord suspension with power supply cable and ceiling rose (Set). Pendant length max 1500mm. Power supply: transparent.

Certification Prüfzeichen: ENEC

Cable Colour Power supply: transparent LED lifetime L85B10 (tq 25°C) = 50.000h

UGR UGR<=19
Photometric code 8 40 / 3 3 9
Photobiological class RG0 (EN62471)

Indoor/Outdoor Indoor: ta [ambient] max. 25°C