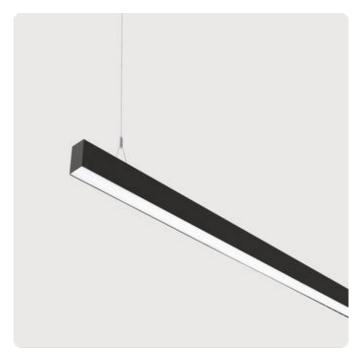

## Matric-R3

Pendant light-line - Direct/indirect light distribution

Article code: LR3ABE-840M-L1475-Y

Illustrations may only be similar and serve as an orientation.

Matric-R3. LED. Pendant light-line. Luminaire body made of high-quality aluminum profile. Surface finish Jet Black. Direct/indirect light distribution. Colour temperature: 4000K (Cool White). Colour Rendering Index (CRI): >80. Microprismatic screen for uniform illumination and reduced luminance in office areas. UGR<=19. Switchable. LxWxH (rectangular). L=1475mm. W=55mm. H=85mm. Y-cord suspension with power supply cable and ceiling rose (Set). Pendant length max 1500mm. Power supply: transparent.