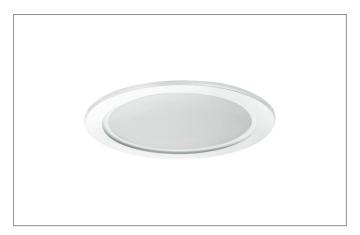

#### FLAT30 LED recessed panel

Article no. 12217073

Light. For Generations.

LED recessed panel, Round.Toolless ceiling installation by installation springs. Ceiling cut-out Ø 180 mm, Installation depth 30 mm, Outer diameter 200 mm, Weight 0,336 kg, with rotattionssymmetrical, deep, wide distributed light intensity. optimal light distribution due to a plastic, opal cover.Luminous flux 1.040 lm, Power 1 x 16 W, Light colour warm white, Correlated color temprature (CCT) 3.000 K, Colour rendering index CRI > 80, Housing material: Aluminium / Plastic, Colour: White, Permissible ambient temperature (ta): -20 °C - +25 °C, Protection class (EN 61140): III, Degree of protection (DIN EN 60529): IP20, .For connection to an external driver, which is not included in the scope of delivery of the luminaire. Depending on driver dimmable.

| Article data       |                     |
|--------------------|---------------------|
| Article no.        | 12217073            |
| GTIN               | 4251433915577       |
| Series name        | FLAT30              |
| Short description  | LED recessed panel  |
| Material           | Aluminium / Plastic |
| Colour             | White               |
| Type of surface    | Matt                |
| Shape              | Round               |
| Outer diameter     | 200 mm              |
| Built-in diameter  | 180 mm              |
| Installation depth | 30 mm               |
| Hight              | 5 mm                |
| Weight             | 0.336 kg            |

### FLAT30 LED recessed panel

Article no. 12217073

Light. For Generations.

| Lighting technology |           |
|---------------------|-----------|
| Colour temperature  | 3.000 K   |
| Light colour        | White     |
| Light output        | Direct    |
| Luminous flux       | 1,040 lm  |
| System efficiency   | 65 lm/W   |
| Colour rendering    | CRI > 80  |
| Reflector           | Without   |
| Beam angle          | 120°      |
| Light sharing       | Symmetric |