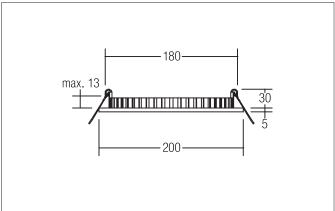

#### FLAT30 LED recessed panel

Article no. 12217073

Light. For Generations.

LED recessed panel, Round.Toolless ceiling installation by installation springs. Ceiling cut-out Ø 180 mm, Installation depth 30 mm, Outer diameter 200 mm, Weight 0,336 kg, with rotattionssymmetrical, deep, wide distributed light intensity. optimal light distribution due to a plastic, opal cover.Luminous flux 1.040 lm, Power 1 x 16 W, Light colour warm white, Correlated color temprature (CCT) 3.000 K, Colour rendering index CRI > 80, Housing material: Aluminium / Plastic, Colour: White, Permissible ambient temperature (ta): -20 °C - +25 °C, Protection class (EN 61140): III, Degree of protection (DIN EN 60529): IP20, .For connection to an external driver, which is not included in the scope of delivery of the luminaire. Depending on driver dimmable.

| Article data       |                     |
|--------------------|---------------------|
| Article no.        | 12217073            |
| GTIN               | 4251433915577       |
| Series name        | FLAT30              |
| Short description  | LED recessed panel  |
| Material           | Aluminium / Plastic |
| Colour             | White               |
| Type of surface    | Matt                |
| Shape              | Round               |
| Outer diameter     | 200 mm              |
| Built-in diameter  | 180 mm              |
| Installation depth | 30 mm               |
| Hight              | 5 mm                |
| Weight             | 0.336 kg            |

| Mounting technology    |                                           |
|------------------------|-------------------------------------------|
| Mounting method        | Recessed mounting                         |
| Place of installation  | Ceiling-mounted                           |
| Adjustability          | Not adjustable                            |
| Max. ceiling thickness | 13 mm                                     |
| Further references     | No cover with thermal insulation material |
| Material cover         | Plastic, opal                             |