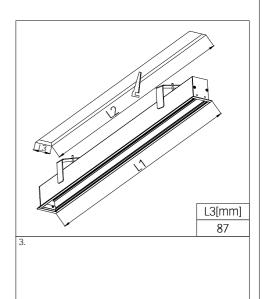

#### 1. MONTAGE UND INSTALLATION | MOUNTING AND INSTALLATION:

Bei allen Montagearbeiten Handschuhe tragen.
Use gloves when handling the fixture.

 All LED gear trays are numbered and the numbering starts from the cable entry side. In non-standard luminaires the numbering of LED gear trays is made in accordance with technical drawings.