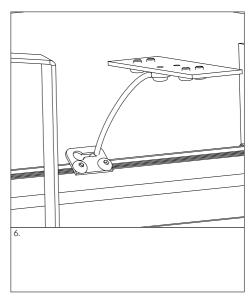

#### 1. MONTAGE UND INSTALLATION | MOUNTING AND INSTALLATION:

Bei allen Montagearbeiten Handschuhe tragen.
Use gloves when handling the fixture.

 All LED gear trays are numbered and the numbering starts from the cable entry side. In non-standard luminaires the numbering of LED gear trays is made in accordance with technical drawings.