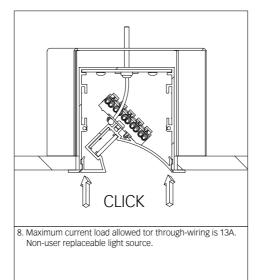

#### 1. MONTAGE UND INSTALLATION | MOUNTING AND INSTALLATION:

Bei allen Montagearbeiten Handschuhe tragen.
Use gloves when handling the fixture.

 All LED gear trays are numbered and the numbering starts from the cable entry side. In non-standard luminaires the numbering of LED gear trays is made in accordance with technical drawings.

Avoid touching the strip - connectors because they can break off under excess handling.