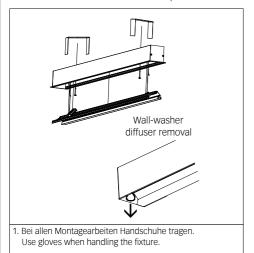

#### 1. MONTAGE UND INSTALLATION | MOUNTING AND INSTALLATION:

Bei allen Montagearbeiten Handschuhe tragen.
Use gloves when handling the fixture.

 All LED gear trays are numbered and the numbering starts from the cable entry side. In non-standard luminaires the numbering of LED gear trays is made in accordance with technical drawings.

Avoid touching the strip - connectors because they can break off under excess handling.