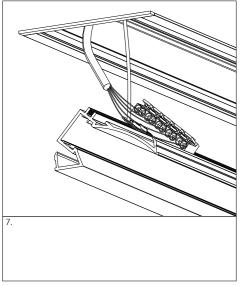

#### 1. MONTAGE UND INSTALLATION | MOUNTING AND INSTALLATION:

Bei allen Montagearbeiten Handschuhe tragen.
Use gloves when handling the fixture.

 All LED gear trays are numbered and the numbering starts from the cable entry side. In non-standard luminaires the numbering of LED gear trays is made in accordance with technical drawings.

Avoid touching the strip - connectors because they can break off under excess handling.