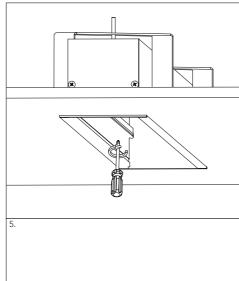

#### 1. MONTAGE UND INSTALLATION | MOUNTING AND INSTALLATION:

Bei allen Montagearbeiten Handschuhe tragen.
Use gloves when handling the fixture.

 All LED gear trays are numbered and the numbering starts from the cable entry side. In non-standard luminaires the numbering of LED gear trays is made in accordance with technical drawings.