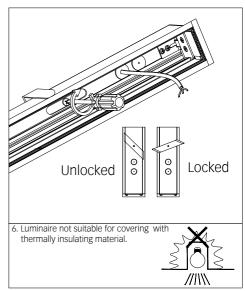

#### 1. MONTAGE UND INSTALLATION | MOUNTING AND INSTALLATION:

Bei allen Montagearbeiten Handschuhe tragen.
Use gloves when handling the fixture.

 All LED gear trays are numbered and the numbering starts from the cable entry side. In non-standard luminaires the numbering of LED gear trays is made in accordance with technical drawings.