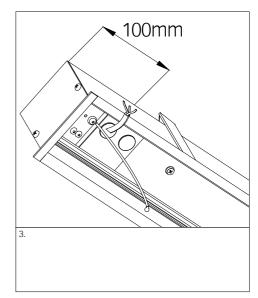

#### 1. MONTAGE UND INSTALLATION | MOUNTING AND INSTALLATION:

Bei allen Montagearbeiten Handschuhe tragen.
Use gloves when handling the fixture.

 All LED gear trays are numbered and the numbering starts from the cable entry side. In non-standard luminaires the numbering of LED gear trays is made in accordance with technical drawings.