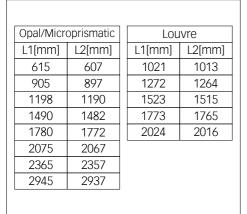

## MATRIC F5 | SYSTEM 81MM RECESSED FRAME

Wallwasher

1. MONTAGE UND INSTALLATION | MOUNTING AND INSTALLATION:

| L1[mm] | L2[mm] |
|--------|--------|
| 615    | 607    |
| 905    | 897    |
| 1198   | 1190   |
| 1490   | 1482   |
|        |        |

| L1[mm] | L2[mm] |
|--------|--------|
| 1780   | 1772   |
| 2075   | 2067   |
| 2365   | 2357   |
| 2945   | 2937   |