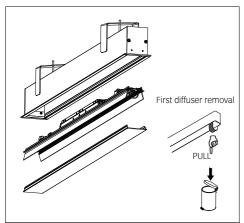

#### 1. MONTAGE UND INSTALLATION | MOUNTING AND INSTALLATION:

Bei allen Montagearbeiten Handschuhe tragen.
Use gloves when handling the fixture.

 All LED gear trays are numbered and the numbering starts from the cable entry side. In non-standard luminaires the numbering of LED gear trays is made in accordance with technical drawings.

Avoid touching the strip - connectors because they can break off under excess handling.