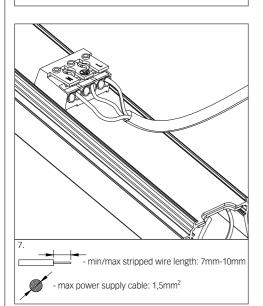

Avoid touching the strip - connectors because they can break off under excess handling.