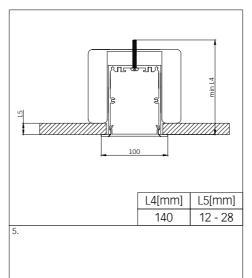

## MATRIC F5 | SYSTEM 81MM RECESSED FRAME

Wallwasher

1. MONTAGE UND INSTALLATION | MOUNTING AND INSTALLATION:

| L1[mm] | L2[mm] |
|--------|--------|
| 615    | 607    |
| 905    | 897    |
| 1198   | 1190   |
| 1490   | 1482   |
|        |        |