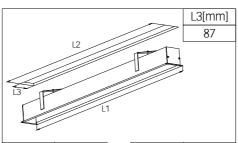

## MATRIC F5 | SYSTEM 81MM RECESSED FRAME

Wallwasher

1. MONTAGE UND INSTALLATION | MOUNTING AND INSTALLATION:

| L1[mm] | L2[mm] |
|--------|--------|
| 615    | 607    |
| 905    | 897    |
| 1198   | 1190   |
| 1490   | 1482   |
|        |        |

| L1[mm] | L2[mm] |
|--------|--------|
| 1780   | 1772   |
| 2075   | 2067   |
| 2365   | 2357   |
| 2945   | 2937   |