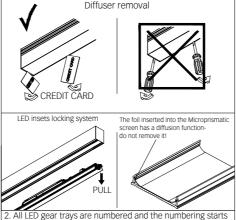

#### 1. MONTAGE UND INSTALLATION | MOUNTING AND INSTALLATION:

Bei allen Montagearbeiten Handschuhe tragen.
Use gloves when handling the fixture.

 All LED gear trays are numbered and the numbering starts from the cable entry side. In non-standard luminaires the numbering of LED gear trays is made in accordance with technical drawings.