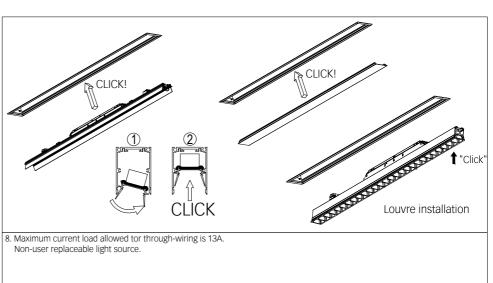

#### 1. MONTAGE UND INSTALLATION | MOUNTING AND INSTALLATION:

Bei allen Montagearbeiten Handschuhe tragen.
Use gloves when handling the fixture.

 All LED gear trays are numbered and the numbering starts from the cable entry side. In non-standard luminaires the numbering of LED gear trays is made in accordance with technical drawings.