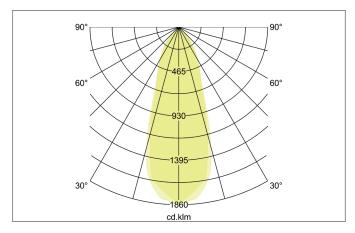

| Lighting technology |            |
|---------------------|------------|
| Colour temperature  | 3.000 K    |
| Light colour        | White      |
| Light output        | Direct     |
| Luminous flux       | 740 lm     |
| System efficiency   | 106 lm/W   |
| Colour rendering    | CRI > 80   |
| Reflector           | High-gloss |
| Reflektorfarbe      | silver     |
| Beam angle          | 38°        |
| Light sharing       | Symmetric  |