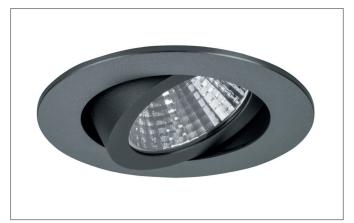

#### **SEVEN-R LED recessed spot**

Article no. 12361643

Light. For Generations.

#### **Product Benefits**

- Round recessed spotlight made of solid aluminum with polycarbonate cover.
- Easy and tool-free mounting.
- CRI > 80.
- Low mounting depth 38 mm, diameter 82 mm, Ceiling cut-out 68 mm.
- Ceiling thickness maximum 13 mm.
- Large article variance with regard to housing color and color temperature.
- Power supply with 350 mA.
- Also available as switchable or dimmable (trailing-edge phase) set.
- Alternatively available in square design.