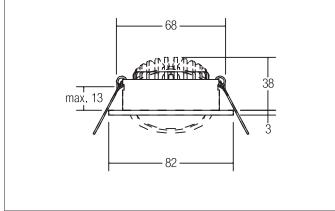

#### Tender

LED recessed spot, Round. Toolless ceiling installation by installation springs. Ceiling cut-out Ø 68 mm, Installation depth 38 mm, Outer diameter 82 mm, Weight 0,115 kg, Reflector silver with rotattionssymmetrical, deep, wide distributed light intensity. optimal light distribution due to a plastic, transparent cover. Luminous flux 740 lm, Power 1 x 7 W, System Efficiency 106 lm/W, Light colour warm white, Correlated color temprature (CCT) 3.000 K, Colour rendering index CRI > 80, Rated life time L70/B50 at 25 °C: 50000 h, Housing material: Aluminium / Polycarbonate, Colour: Titanium, Permissible ambient temperature (ta): -20 °C - +25 °C, Protection class (EN 61140): III, Degree of protection (DIN EN 60529): IP20. For connection to an external driver, which is not included in the scope of delivery of the luminaire. Depending on driver dimmable.

#### **Product Benefits**

- Round recessed spotlight made of solid aluminum with polycarbonate cover.
- Easy and tool-free mounting.
- CRI > 80.
- Low mounting depth 38 mm, diameter 82 mm, Ceiling cut-out 68 mm.
- Ceiling thickness maximum 13 mm.
- Large article variance with regard to housing color and color temperature.
- Power supply with 350 mA.
- Also available as switchable or dimmable (trailing-edge phase) set.
- Alternatively available in square design.

### **SEVEN-R LED recessed spot**

Article no. 12361643

| Article data       |                           |
|--------------------|---------------------------|
| Article no.        | 12361643                  |
| GTIN               | 4250047796619             |
| Series name        | SEVEN-R                   |
| Short description  | LED recessed spot         |
| Material           | Aluminium / Polycarbonate |
| Colour             | Titanium                  |
| Type of surface    | Matt                      |
| Shape              | Round                     |
| Outer diameter     | 82 mm                     |
| Built-in diameter  | 68 mm                     |
| Installation depth | 38 mm                     |
| Hight              | 3 mm                      |
| Weight             | 0.115 kg                  |

| Mounting technology    |                                           |
|------------------------|-------------------------------------------|
| Mounting method        | Recessed mounting                         |
| Place of installation  | Ceiling-mounted                           |
| Adjustability          | Pivoted                                   |
| Swivel angle           | 30°                                       |
| Max. ceiling thickness | 13 mm                                     |
| stamp                  | MM                                        |
| Further references     | No cover with thermal insulation material |
| Material cover         | Plastic, transparent                      |