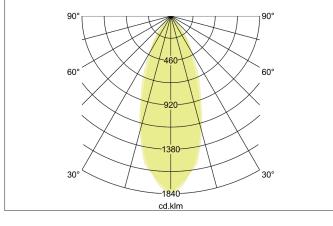

| Lighting technology |            |
|---------------------|------------|
| Colour temperature  | 2.700 K    |
| Light colour        | White      |
| Light output        | Direct     |
| Luminous flux       | 290 lm     |
| System efficiency   | 97 lm/W    |
| Colour rendering    | CRI > 80   |
| Reflector           | High-gloss |
| Reflektorfarbe      | silver     |
| Beam angle          | 38°        |
| Light sharing       | Symmetric  |