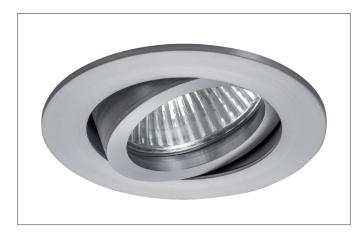

#### Tender

LED recessed spot, Round. Toolless ceiling installation by installation springs. Ceiling cut-out Ø 68 mm, Installation depth 50 mm, Outer diameter 82 mm, Weight 0,140 kg, Reflector silver with rotattionssymmetrical, deep, wide distributed light intensity. optimal light distribution due to a glass transparent cover. Luminous flux 290 lm, Power 1 x 3 W, System Efficiency 97 lm/W, Light colour warm white, Correlated color temprature (CCT) 2.700 K, Colour rendering index CRI > 80, Housing material: Aluminium / Glass, Colour: Alu, Permissible ambient temperature (ta): -20 °C - +25 °C, Protection class (EN 61140): III, Degree of protection (DIN EN 60529): IP20. For connection to an external driver, which is not included in the scope of delivery of the luminaire. Depending on driver dimmable.

#### **Product Benefits**

- Round recessed spotlight made of solid aluminum with
- glass cover.
- Easy and tool-free mounting.CRI > 80.
- Low installation depth 50 mm, diameter 82 mm,
- Ceiling cut-out 68 mm. - Ceiling thickness maximum 13 mm.
- Large article variance in terms of housing color and color temperature.
- Power supply with 350 mA.
- Alternatively available in square design.