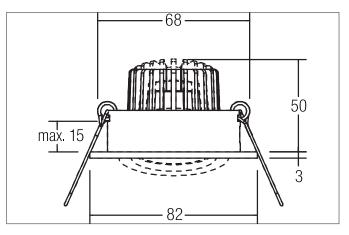

#### Tender

LED recessed spot, Round. Toolless ceiling installation by installation springs. Ceiling cut-out Ø 68 mm, Installation depth 50 mm, Outer diameter 82 mm, Weight 0,140 kg, Reflector silver with rotattionssymmetrical, deep, wide distributed light intensity. optimal light distribution due to a glass transparent cover. Luminous flux 290 lm, Power 1 x 3 W, System Efficiency 97 lm/W, Light colour warm white, Correlated color temprature (CCT) 2.700 K, Colour rendering index CRI > 80, Housing material: Aluminium / Glass, Colour: Alu, Permissible ambient temperature (ta): -20 °C - +25 °C, Protection class (EN 61140): III, Degree of protection (DIN EN 60529): IP20. For connection to an external driver, which is not included in the scope of delivery of the luminaire. Depending on driver dimmable.

#### **Product Benefits**

- Round recessed spotlight made of solid aluminum with
- glass cover.
- Easy and tool-free mounting.CRI > 80.
- Low installation depth 50 mm, diameter 82 mm,
- Ceiling cut-out 68 mm. - Ceiling thickness maximum 13 mm.
- Large article variance in terms of housing color and color temperature.
- Power supply with 350 mA.
- Alternatively available in square design.

Article no. 12371253

Light. For Generations.

| Article data       |                   |
|--------------------|-------------------|
| Article no.        | 1237 1253         |
| GTIN               | 4251433946502     |
| Series name        | PAYTON-R          |
| Short description  | LED recessed spot |
| Material           | Aluminium / Glass |
| Colour             | Alu               |
| Type of surface    | Matt              |
| Shape              | Round             |
| Outer diameter     | 82 mm             |
| Built-in diameter  | 68 mm             |
| Installation depth | 50 mm             |
| Hight              | 3 mm              |
| Weight             | 0.140 kg          |

| Mounting technology    |                                           |
|------------------------|-------------------------------------------|
| Mounting method        | Recessed mounting                         |
| Place of installation  | Ceiling-mounted                           |
| Adjustability          | Pivoted                                   |
| Swivel angle           | 20°                                       |
| Max. ceiling thickness | 13 mm                                     |
| Further references     | No cover with thermal insulation material |
| Material cover         | Glass transparent                         |
| Circlip                | Without circlip                           |