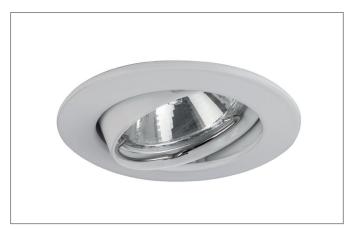

#### Tende

Recessed spot, GX5,3, white, round. In a compact design, for installation in tool-less rapid assembly systemsLamp holder: GX5.3, Mounting method: Recessed mounting, Place of installation: Ceiling-mounted, Material: Aluminium, Degree of protection: according to DIN EN 60529 IP20, Protection class: (EN 61140) III, Voltage: 12V, Power: 50W, Amount of light sources / fittings: 1.0 Qty, Adjustability: Pivoted, With control gear: No, Control: Dimming depending on driver.