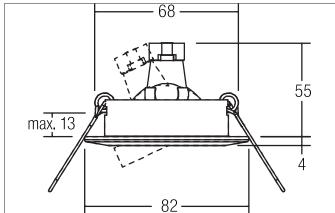

| Article data       |                      |
|--------------------|----------------------|
| Artikel-Nr.        | 2169.07              |
| GTIN               | 4250047709541        |
| Kurzbeschreibung   | Recessed spot, GX5,3 |
| Material           | Aluminium            |
| Colour             | White                |
| Type of surface    | Glossy               |
| Shape              | round                |
| Outer diameter     | 82 mm                |
| Built-in diameter  | 68 mm                |
| Installation depth | 55 mm                |
| Aufbauhöhe         | 2 mm                 |
| weight             | 0.060 kg             |