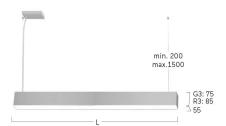

## Matric-R3

Pendant light-line - Direct/indirect light distribution

Article code: LR3OBE-830M-L2055-Y

Illustrations may only be similar and serve as an orientation.

Matric-R3. LED. Pendant light-line. Luminaire body made of high-quality aluminum profile. Surface finish Jet Black. Direct/indirect light distribution. Colour temperature: 3000K (Warm White). Colour Rendering Index (CRI): >80. Opal diffuser for enhanced light transmission and perfect uniform illumination. Switchable. LxWxH (rectangular). L=2055mm. W=55mm. H=85mm. Y-cord suspension with power supply cable and ceiling rose (Set). Pendant length max 1500mm. Power supply: transparent. Ceiling rose: Matching

Luminous Flux 8312lm Power consumption 69W

Suspension Y-susp. (Set)

Ceiling rose colour Ceiling rose: Matching luminaire`s

surface colour

Pendant length (mm) Pendant length max 1500mm

Degree of protection IP20