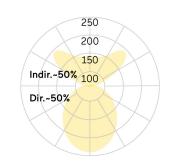

## Matric-R3

Pendant light-line - Direct/indirect light distribution

Article code: LR3OBE-830M-L2055-Y

Illustrations may only be similar and serve as an orientation.

Matric-R3. LED. Pendant light-line. Luminaire body made of high-quality aluminum profile. Surface finish Jet Black. Direct/indirect light distribution. Colour temperature: 3000K (Warm White). Colour Rendering Index (CRI): >80. Opal diffuser for enhanced light transmission and perfect uniform illumination. Switchable. LxWxH (rectangular). L=2055mm. W=55mm. H=85mm. Y-cord suspension with power supply cable and ceiling rose (Set). Pendant length max 1500mm. Power supply: transparent. Ceiling rose: Matching

Certification Prüfzeichen: ENEC

Cable Colour Power supply: transparent LED lifetime L85B10 (tq  $25^{\circ}$ C) = 50.000h

Photometric code 8 30 / 3 3 9 Photobiological class RG0 (EN62471)

Indoor/Outdoor Indoor: ta [ambient] max. 25°C