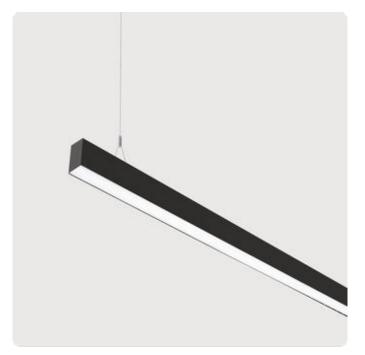

## Matric-R3

Pendant light-line - Direct/indirect light distribution

Article code: LR3OBE-830M-L2055-Y

Illustrations may only be similar and serve as an orientation.

Matric-R3. LED. Pendant light-line. Luminaire body made of high-quality aluminum profile. Surface finish Jet Black. Direct/indirect light distribution. Colour temperature: 3000K (Warm White). Colour Rendering Index (CRI): >80. Opal diffuser for enhanced light transmission and perfect uniform illumination. Switchable. LxWxH (rectangular). L=2055mm. W=55mm. H=85mm. Y-cord suspension with power supply cable and ceiling rose (Set). Pendant length max 1500mm. Power supply: transparent. Ceiling rose: Matching

Productname Matric-R3 Lamp LED

Installation Type Pendant light-line

Surface finish Jet Black

3000K Colour temperature Colour Rendering Index (CRI) CRI>80 Optical system Opal diffuser Control Switchable Length L/Diameter D (mm) L=2055mm Width W (mm) W=55mm Height H (mm) H=85mm Current/Power Medium-Power