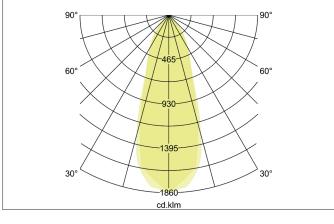

### $\ensuremath{\mathsf{DISC}}\xspace$ LED recessed spot, wich lens optics

Article no. 12321023

**BRUMBERG** 

For Generations.

| Lighting technology |            |
|---------------------|------------|
| Colour temperature  | 3.000 K    |
| Light colour        | White      |
| Light output        | Direct     |
| Luminous flux       | 660 lm     |
| System efficiency   | 110 lm/W   |
| Colour rendering    | CRI > 80   |
| Reflector           | High-gloss |
| Reflektorfarbe      | silver     |
| Beam angle          | 38°        |
| Light sharing       | Symmetric  |