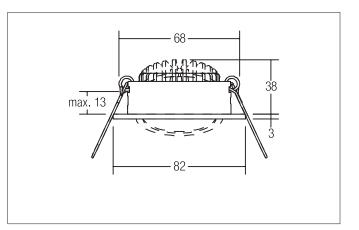

| Article data       |                                     |
|--------------------|-------------------------------------|
| Article no.        | 12321023                            |
| GTIN               | 4251433921615                       |
| Series name        | DISC                                |
| Short description  | LED recessed spot, wich lens optics |
| Material           | Aluminium / Plastic                 |
| Colour             | Chrome                              |
| Type of surface    | Glossy                              |
| Shape              | Round                               |
| Outer diameter     | 82 mm                               |
| Built-in diameter  | 68 mm                               |
| Installation depth | 38 mm                               |
| Hight              | 3 mm                                |
| Weight             | 0.109 kg                            |

| Mounting technology    |                                           |
|------------------------|-------------------------------------------|
| Mounting method        | Recessed mounting                         |
| Place of installation  | Ceiling-mounted                           |
| Adjustability          | Pivoted                                   |
| Swivel angle           | 30°                                       |
| Max. ceiling thickness | 13 mm                                     |
| Further references     | No cover with thermal insulation material |
| Material cover         | Plastic, transparent                      |
| Circlip                | Without circlip                           |