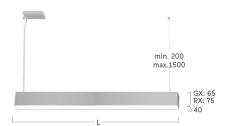

## Matric-RX

Pendant light-line - Direct/indirect light distribution

Illustrations may only be similar and serve as an orientation.

Matric-RX. LED. Pendant light-line. Luminaire body made of high-quality aluminum profile. Surface finish Jet Black. Direct/indirect light distribution. Colour temperature: 4000K (Cool White). Colour Rendering Index (CRI): >80. Lens Louvre: precision lenses with louvre. High glare limitation, compatible for office applications. UGR<=16. Reflector: Jet Black. Switchable. LxWxH (rectangular). L=930mm. W= 40mm. H=75mm. Single-cord suspension (Set). Pendant length max 1500mm. Power supply: transparent. Ceiling

Control Switchable
Length L/Diameter D (mm) L=930mm
Width W (mm) W=40mm
Height H (mm) H=75mm
Current/Power Low-Power
Luminous Flux 2920lm
Power consumption 22W

Suspension Single susp. (Set)

Ceiling rose colour Ceiling rose: Matching luminaire`s

surface colour

Pendant length (mm) Pendant length max 1500mm

Degree of protection IP20

Certification Prüfzeichen: ENEC

Cable Colour Power supply: transparent

LED lifetime L90B10 (tq 25°C) = 50.000h

UGR UGR<=16
Photometric code 8 40 / 3 3 9