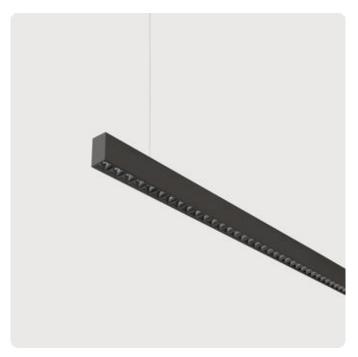

## Matric-RX

Pendant light-line - Direct/indirect light distribution

Illustrations may only be similar and serve as an orientation.

Matric-RX. LED. Pendant light-line. Luminaire body made of high-quality aluminum profile. Surface finish Jet Black. Direct/indirect light distribution. Colour temperature: 4000K (Cool White). Colour Rendering Index (CRI): >80. Lens Louvre: precision lenses with louvre. High glare limitation, compatible for office applications. UGR<=16. Reflector: Jet Black. Switchable. LxWxH (rectangular). L=930mm. W= 40mm. H=75mm. Single-cord suspension (Set). Pendant length max 1500mm. Power supply: transparent. Ceiling