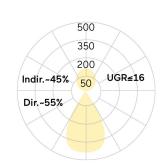

## Matric-RX

Pendant light-line - Direct/indirect light distribution

Illustrations may only be similar and serve as an orientation.

Matric-RX. LED. Pendant light-line. Luminaire body made of high-quality aluminum profile. Surface finish Jet Black. Direct/indirect light distribution. Colour temperature: 4000K (Cool White). Colour Rendering Index (CRI): >80. Lens Louvre: precision lenses with louvre. High glare limitation, compatible for office applications. UGR<=16. Reflector: Jet Black. Switchable. LxWxH (rectangular). L=930mm. W= 40mm. H=75mm. Single-cord suspension (Set). Pendant length max 1500mm. Power supply: transparent. Ceiling

surface colour

Pendant length (mm) Pendant length max 1500mm

Degree of protection IP20

Certification Prüfzeichen: ENEC

Cable Colour Power supply: transparent

LED lifetime L90B10 (tq 25°C) = 50.000h

UGR UGR<=16
Photometric code 8 40 / 3 3 9

Photometric code 8 40 / 3 3 9 Photobiological class RG0 (EN62471)

Indoor/Outdoor Indoor: ta [ambient] max. 25°C

Weight (kg) 3kg