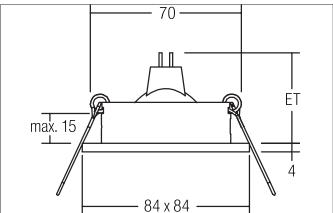

| Article data       |                      |
|--------------------|----------------------|
| Artikel-Nr.        | 2111.15              |
| GTIN               | 4250047761778        |
| Kurzbeschreibung   | Recessed spot, GX5,3 |
| Material           | Cast aluminium       |
| Colour             | Nickel               |
| Type of surface    | Matt                 |
| Shape              | square               |
| Built-in diameter  | 70 mm                |
| Installation depth | 125 mm               |
| Length             | 84 mm                |
| Width              | 84 mm                |
| weight             | 0.073 kg             |

| Mounting technology   |                                           |
|-----------------------|-------------------------------------------|
| Mounting method       | Recessed mounting                         |
| Place of installation | Ceiling-mounted                           |
| Adjustability         | Pivoted                                   |
| Swivel angle          | 25°                                       |
| Further references    | No cover with thermal insulation material |
| Circlip               | Without circlip                           |