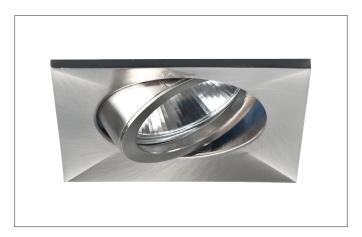

### Recessed spot, GX5,3

Artikel-Nr. 2111.15

Licht. Für Generationen.

Recessed spot, GX5,3, nickel, square. In a compact design, for installation in tool-less rapid assembly systemsLamp holder: Without fitting, Mounting method: Recessed mounting, Place of installation: Ceiling-mounted, Material: Cast aluminium, Degree of protection: according to DIN EN 60529 IP20, Protection class: (EN 61140) III, Voltage: 12V, Power: 50W, Amount of light sources / fittings: 1.0 Qty, Adjustability: Pivoted, With control gear: No, Control: Dimming depending on driver.

| Article data       |                      |
|--------------------|----------------------|
| Artikel-Nr.        | 2111.15              |
| GTIN               | 4250047761778        |
| Kurzbeschreibung   | Recessed spot, GX5,3 |
| Material           | Cast aluminium       |
| Colour             | Nickel               |
| Type of surface    | Matt                 |
| Shape              | square               |
| Built-in diameter  | 70 mm                |
| Installation depth | 125 mm               |
| Length             | 84 mm                |
| Width              | 84 mm                |
| weight             | 0.073 kg             |