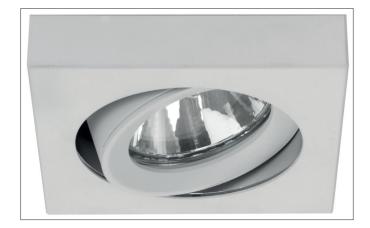

## **BRUMBERG**

Recessed spot, GX5,3

Article no. 20024070

Light. For Generations.

recessed ceiling spot, white, square. In a compact design, for installation in tool-less rapid assembly systems. Lamp holder: GX5.3, Mounting method: Recessed mounting, Place of installation: Ceiling-mounted, Material: Aluminium, Degree of protection: according to DIN EN 60529 IP20, Protection class: (EN 61140) III, Voltage: 12V, Power: 50W, Amount of light sources / fittings: 1.0 Qty, Adjustability: Pivoted, With control gear: No, Control: Other.

| Article data       |                      |
|--------------------|----------------------|
| Article no.        | 20024070             |
| GTIN               | 4250047777878        |
| Short description  | Recessed spot, GX5,3 |
| Material           | Aluminium            |
| Colour             | White                |
| Type of surface    | Matt                 |
| Shape              | Square               |
| Built-in diameter  | 68 mm                |
| Installation depth | 40 mm                |
| Length             | 80 mm                |
| Width              | 80 mm                |
| Hight              | 15 mm                |
| Weight             | 0.171 kg             |

| Mounting technology   |                                             |
|-----------------------|---------------------------------------------|
| Mounting method       | Recessed mounting                           |
| Place of installation | Ceiling-mounted                             |
| Adjustability         | Pivoted                                     |
| Swivel angle          | 25°                                         |
| Further references    | No cover with there as a sulfusion material |
| Circlip               | Without circlip                             |