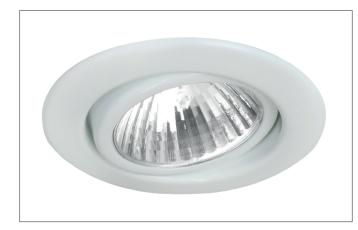

## BRUMBERG

DRAWER Recessed spot, GU10 Article no. 36145070

Light. For Generations.

## Tender

Recessed spot, GU10, white, Round. In a compact design, for installation in tool-less rapid assembly systems. Including bracket with GU10 socket for standard-compliant strain relief. Lamp holder: GU10, Mounting method: Recessed mounting, Place of installation: Ceiling-mounted, Material: Steel, Degree of protection: according to DIN EN 60529 IP20, Protection class: (EN 61140) II, Voltage: 230V AC 50Hz, Power: 50W, Amount of light sources / fittings: 1.0 Qty, Adjustability: Pivoted, Control: Other.

| Article data       |                     |
|--------------------|---------------------|
| Article no.        | 36145070            |
| GTIN               | 4250047780274       |
| Series name        | DRAWER              |
| Short description  | Recessed spot, GU10 |
| Material           | Steel               |
| Colour             | White               |
| Type of surface    | Glossy              |
| Shape              | Round               |
| Outer diameter     | 80 mm               |
| Built-in diameter  | 68 mm               |
| Installation depth | 125 mm              |
| Hight              | 5 mm                |
| Weight             | 0.142 kg            |