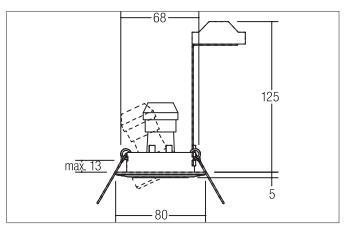

| Article data       |                     |
|--------------------|---------------------|
| Article no.        | 36145070            |
| GTIN               | 4250047780274       |
| Series name        | DRAWER              |
| Short description  | Recessed spot, GU10 |
| Material           | Steel               |
| Colour             | White               |
| Type of surface    | Glossy              |
| Shape              | Round               |
| Outer diameter     | 80 mm               |
| Built-in diameter  | 68 mm               |
| Installation depth | 125 mm              |
| Hight              | 5 mm                |
| Weight             | 0.142 kg            |

| Mounting technology    |                                           |
|------------------------|-------------------------------------------|
| Mounting method        | Recessed mounting                         |
| Place of installation  | Ceiling-mounted                           |
| Adjustability          | Pivoted                                   |
| Swivel angle           | 25°                                       |
| Max. ceiling thickness | 13 mm                                     |
| Further references     | No cover with thermal insulation material |
| Material cover         | Without cover                             |
| Circlip                | Without circlip                           |