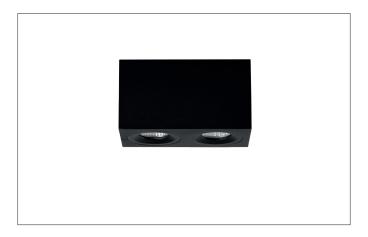

## BRUMBERG

M1 Surface mounted housing rechteckig, flush, with module brackets flush, rigid
Article no. 45124180

Light. For Generations.

## Tender

Surface mounted housing rechteckig, flush, with module brackets flush, rigid, black, Rectangular. Surface mounting, Ceiling-mounted All Brumberg MR16 LED modules can be used for the surface mounted unit M1 up to the specified power. The LED module, the converter or the power supply and, if applicable, the control unit are not included in the scope of delivery of the surface mounted unit. We will be happy to answer any questions you may have about the selection of converters that fit into the housing. Important: when using 24 V LED modules, the power supply and the control unit must always be installed on site outside the housing. Lamp holder: Without fitting, Mounting method: Surface mounting, Place of installation: Ceiling-mounted, Material: Aluminium, Degree of protection: according to DIN EN 60529 IP20, Protection class: (EN 61140) III, Power: 8W, Amount of light sources / fittings: 2.0 Qty, With control gear: No, Control:

| Article data      |                                                                              |
|-------------------|------------------------------------------------------------------------------|
| Article no.       | 45124180                                                                     |
| GTIN              | 4251433932321                                                                |
| Series name       | M1                                                                           |
| Short description | Surface mounted housing rechteckig, flush, with module brackets flush, rigid |
| Material          | Aluminium                                                                    |
| Colour            | Black                                                                        |
| Type of surface   | Structure                                                                    |
| Shape             | Rectangular                                                                  |
| Length            | 173 mm                                                                       |
| Width             | 92 mm                                                                        |
| Hight             | 95 mm                                                                        |
| Scope of delivery | Incl. module brackets flush, rigid, IP44                                     |
| Weight            | 0.625 kg                                                                     |