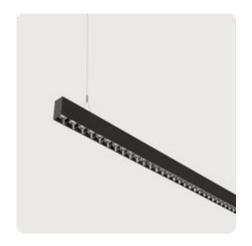

## Matric-R3

Pendant light-line - Direct/indirect light distribution

Article code: LR3LBE-830M-L1502-YB

Illustrations may only be similar and serve as an orientation.

Matric-R3. LED. Pendant light-line. Luminaire body made of high-quality aluminum profile. Surface finish Jet Black. Direct/indirect light distribution. Colour temperature: 3000K (Warm White). Colour Rendering Index (CRI): >80. Lens Louvre: precision lenses with louvre. High glare limitation, compatible for office applications. UGR<=16. Reflector: Jet Black. Switchable. LxWxH (rectangular). L=1502mm. W= 55mm. H=85mm. Y-cord suspension with power supply cable and ceiling rose (Set). Pendant length max 1500mm.