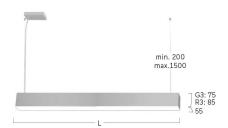

## Matric-R3

Pendant light-line - Direct/indirect light distribution

Article code: LR3LBE-830M-L1502-YB

Illustrations may only be similar and serve as an orientation.

Matric-R3. LED. Pendant light-line. Luminaire body made of high-quality aluminum profile. Surface finish Jet Black. Direct/indirect light distribution. Colour temperature: 3000K (Warm White). Colour Rendering Index (CRI): >80. Lens Louvre: precision lenses with louvre. High glare limitation, compatible for office applications. UGR<=16. Reflector: Jet Black. Switchable. LxWxH (rectangular). L=1502mm. W= 55mm. H=85mm. Y-cord suspension with power supply cable and ceiling rose (Set). Pendant length max 1500mm.

Control Switchable
Length L/Diameter D (mm) L=1502mm
Width W (mm) W=55mm
Height H (mm) H=85mm
Current/Power Medium-Power
Luminous Flux 6423lm

Power consumption 49W
Suspension Y-susp. (Set)

Ceiling rose colour Ceiling rose: Matching luminaire`s

surface colour

Pendant length (mm) Pendant length max 1500mm

Degree of protection IP20

Certification Prüfzeichen: ENEC

Cable Colour Power supply: transparent LED lifetime L85B10 (tq  $25^{\circ}$ C) = 50.000h