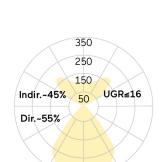

## Matric-R3

Pendant light-line - Direct/indirect light distribution

Article code: LR3LBE-830M-L1502-YB

Illustrations may only be similar and serve as an orientation.

Matric-R3. LED. Pendant light-line. Luminaire body made of high-quality aluminum profile. Surface finish Jet Black. Direct/indirect light distribution. Colour temperature: 3000K (Warm White). Colour Rendering Index (CRI): >80. Lens Louvre: precision lenses with louvre. High glare limitation, compatible for office applications. UGR<=16. Reflector: Jet Black. Switchable. LxWxH (rectangular). L=1502mm. W= 55mm. H=85mm. Y-cord suspension with power supply cable and ceiling rose (Set). Pendant length max 1500mm.

UGR UGR<=16
Photometric code 8 30 / 3 3 9
Photobiological class RG0 (EN62471)

Indoor/Outdoor Indoor: ta [ambient] max. 25°C

Weight (kg) 5,6kg