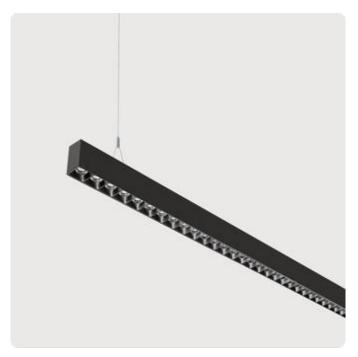

## Matric-R3

Pendant light-line - Direct/indirect light distribution

Article code: LR3LBE-830M-L1502-YB

Illustrations may only be similar and serve as an orientation.

Matric-R3. LED. Pendant light-line. Luminaire body made of high-quality aluminum profile. Surface finish Jet Black. Direct/indirect light distribution. Colour temperature: 3000K (Warm White). Colour Rendering Index (CRI): >80. Lens Louvre: precision lenses with louvre. High glare limitation, compatible for office applications. UGR<=16. Reflector: Jet Black. Switchable. LxWxH (rectangular). L=1502mm. W= 55mm. H=85mm. Y-cord suspension with power supply cable and ceiling rose (Set). Pendant length max 1500mm.