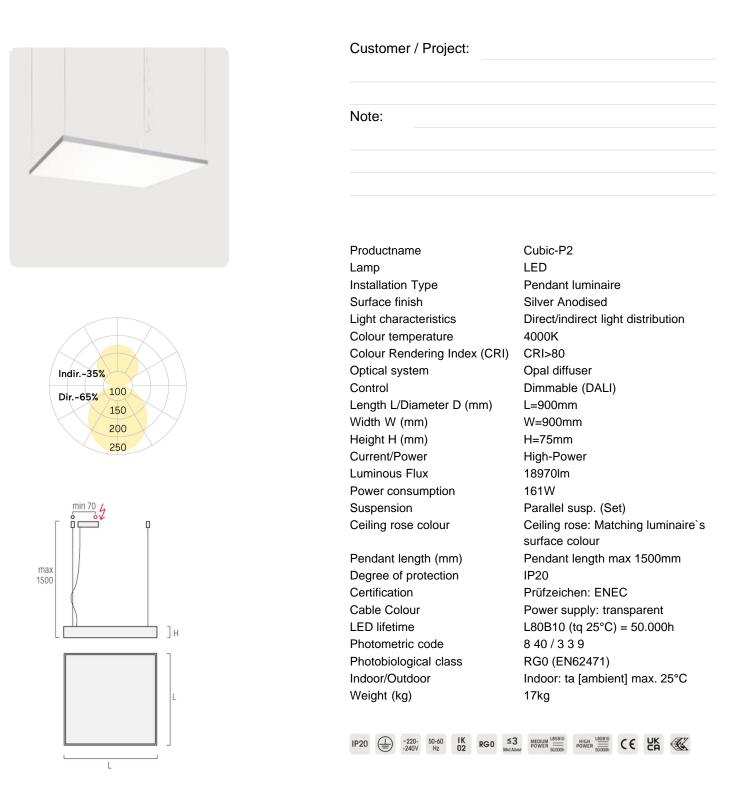

#### Cubic-P2

Pendant luminaire - Direct/indirect light distribution

Illustrations may only be similar and serve as an orientation.

Cubic-P2. LED. Pendant luminaire with minimalist edge of only 5mm. Luminaire body made of high-quality aluminum profile. Surface finish Silver Anodised. Direct/indirect light aracteristics.Kurztextdistribution. Colour temperature: 4000K (Cool White). Colour Rendering Index (CRI): >80. Opal diffuser for enhanced light transmission and perfect uniform illumination. Dimmable DALI. LxWxH (square). L=900mm. W= 900mm. H=75mm. Cord suspension for parallel installation with power supply cable and ceiling rose (Set). Pendant length max 1500mm. Power supply: transparent. Article code: CP2OEL-840H-Q900-K

Ceiling rose: Matching luminaire's surface colour. Highpower current. 18970lm. 161W. 17kg. Binning initial <= MacAdam 3. IP20. Protection class I. CE, UKCA marking. Prüfzeichen: ENEC. IK02. 220-240V. 50-60 Hz. RG0 (EN62471). Luminous flux reduction up to 0,4%/1.000 operating hours. Nominal failure rate: 0,2%/1.000 operating hours. L80B10 (tq 25°C) = 50.000h. 5 years warranty. Manufacturer: Lightnet GmbH, ISO 9001:2015 and 50001:2018 certified.

#### Article code: CP2OEL-840H-Q900-K