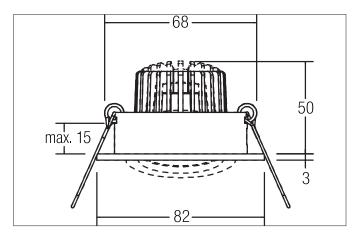

#### Tender

LED recessed spot, Round. Toolless ceiling installation by installation springs. Ceiling cut-out Ø 68 mm, Installation depth 50 mm, Outer diameter 82 mm, Weight 0,140 kg, Reflector silver with rotattionssymmetrical, deep, wide distributed light intensity. optimal light distribution due to a glass transparent cover. Luminous flux 310 lm, Power 1 x 3 W, System Efficiency 103 lm/W, Light colour warm white, Correlated color temprature (CCT) 3.000 K, Colour rendering index CRI > 80, Housing material: Aluminium / Glass, Colour: White structure, Permissible ambient temperature (ta): -20 °C - +25 °C, Protection class (EN 61140): III, Degree of protection (DIN EN 60529): IP20. For connection to an external driver, which is not included in the scope of delivery of the luminaire. Depending on driver dimmable.

#### **Product Benefits**

- Round recessed spotlight made of solid aluminum with
- glass cover.
- Easy and tool-free mounting.
- CRI > 80.
- Low installation depth 50 mm, diameter 82 mm, Ceiling cut-out 68 mm.
- Ceiling thickness maximum 13 mm.
- Large article variance in terms of housing color and color temperature.
- Power supply with 350 mA.
- Alternatively available in square design.

Article no. 12373173

Light. For Generations.

| Article data       |                   |
|--------------------|-------------------|
| Article no.        | 12373173          |
| GTIN               | 4251433970378     |
| Series name        | PAYTON-R          |
| Short description  | LED recessed spot |
| Material           | Aluminium / Glass |
| Colour             | White             |
| Type of surface    | Structure         |
| Shape              | Round             |
| Outer diameter     | 82 mm             |
| Built-in diameter  | 68 mm             |
| Installation depth | 50 mm             |
| Hight              | 3 mm              |
| Weight             | 0.140 kg          |

| Mounting technology    |                                           |
|------------------------|-------------------------------------------|
| Mounting method        | Recessed mounting                         |
| Place of installation  | Ceiling-mounted                           |
| Adjustability          | Pivoted                                   |
| Swivel angle           | 20°                                       |
| Max. ceiling thickness | 13 mm                                     |
| Further references     | No cover with thermal insulation material |
| Material cover         | Glass transparent                         |
| Circlip                | Without circlip                           |