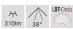

| Lighting technology |            |  |
|---------------------|------------|--|
| Colour temperature  | 3.000 K    |  |
| Light colour        | White      |  |
| Light output        | Direct     |  |
| Luminous flux       | 310 lm     |  |
| System efficiency   | 103 lm/W   |  |
| Colour rendering    | CRI > 80   |  |
| Reflector           | High-gloss |  |
| Reflektorfarbe      | silver     |  |
| Beam angle          | 38°        |  |
| Light sharing       | Symmetric  |  |