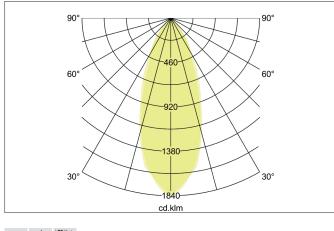

| Lighting technology |            |  |
|---------------------|------------|--|
| Colour temperature  | 3.000 K    |  |
| Light colour        | White      |  |
| Light output        | Direct     |  |
| Luminous flux       | 310 lm     |  |
| System efficiency   | 103 lm/W   |  |
| Colour rendering    | CRI > 80   |  |
| Reflector           | High-gloss |  |
| Reflektorfarbe      | silver     |  |
| Beam angle          | 38°        |  |
| Light sharing       | Symmetric  |  |