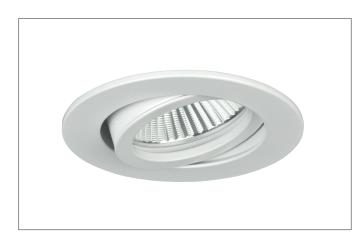

#### Tender

LED recessed spot, Round. Toolless ceiling installation by installation springs. Ceiling cut-out Ø 68 mm, Installation depth 50 mm, Outer diameter 82 mm, Weight 0,140 kg, Reflector silver with rotattionssymmetrical, deep, wide distributed light intensity. optimal light distribution due to a glass transparent cover. Luminous flux 310 lm, Power 1 x 3 W, System Efficiency 103 lm/W, Light colour warm white, Correlated color temprature (CCT) 3.000 K, Colour rendering index CRI > 80, Housing material: Aluminium / Glass, Colour: White structure, Permissible ambient temperature (ta): -20 °C - +25 °C, Protection class (EN 61140): III, Degree of protection (DIN EN 60529): IP20. For connection to an external driver, which is not included in the scope of delivery of the luminaire. Depending on driver dimmable.

#### **Product Benefits**

- Round recessed spotlight made of solid aluminum with
- glass cover.
- Easy and tool-free mounting.
- CRI > 80.
- Low installation depth 50 mm, diameter 82 mm, Ceiling cut-out 68 mm.
- Ceiling thickness maximum 13 mm.
- Large article variance in terms of housing color and color temperature.
- Power supply with 350 mA.
- Alternatively available in square design.