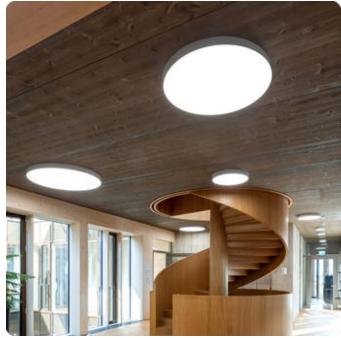

## Basic-A1

Surface mounted luminaire - Direct light distribution

Article code: BA1OSL-840M-D600

Illustrations may only be similar and serve as an orientation.

Basic-A1. LED. Surface mounted luminaire for wall or ceiling mounting with minimalist edge. Luminaire body made of high-quality aluminum profile. Surface finish Radiant Silver. Directaracteristics.Kurztextonly light distribution. Colour temperature: 4000K (Cool White)Colour Rendering Index (CRI): >80. Opal diffuser for enhanced light transmission and perfect uniform illumination. Dimmable DALI. DxH (round). D= 600mm. H=75mm. Medium-power

current. 7470lm. 50W. 8,9kg. Binning initial <= MacAdam 3. IP40. Protection class I. CE, UKCA marking. Prüfzeichen: ENEC. IK02. 220-240V. 50-60 Hz. RG0 (EN62471). Luminous flux reduction up to 0,3%/1.000 operating hours. Nominal failure rate: 0,2%/1.000 operating hours. L85B10 (tq 25°C) = 50.000h. 5 years warranty. Manufacturer: Lightnet GmbH, ISO 9001:2015 and 50001:2018 certified.