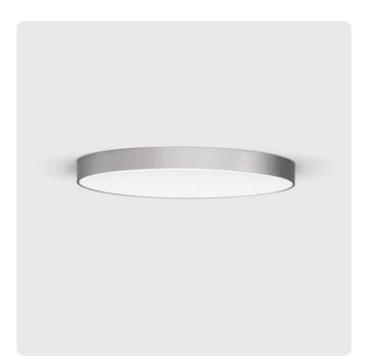

## Basic-A1

Surface mounted luminaire - Direct light distribution

Article code: BA1OSL-840M-D600

Illustrations may only be similar and serve as an orientation.

Basic-A1. LED. Surface mounted luminaire for wall or ceiling mounting with minimalist edge. Luminaire body made of high-quality aluminum profile. Surface finish Radiant Silver. Directaracteristics.Kurztextonly light distribution. Colour temperature: 4000K (Cool White)Colour Rendering Index (CRI): >80. Opal diffuser for enhanced light transmission and perfect uniform illumination. Dimmable DALI. DxH (round). D= 600mm. H=75mm. Medium-power

current. 7470lm. 50W. 8,9kg. Binning initial <= MacAdam 3. IP40. Protection class I. CE, UKCA marking. Prüfzeichen: ENEC. IK02. 220-240V. 50-60 Hz. RG0 (EN62471). Luminous flux reduction up to 0,3%/1.000 operating hours. Nominal failure rate: 0,2%/1.000 operating hours. L85B10 (tq 25°C) = 50.000h. 5 years warranty. Manufacturer: Lightnet GmbH, ISO 9001:2015 and 50001:2018 certified.