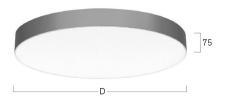

## Basic-A1

Surface mounted luminaire - Direct light distribution

Article code: BA1OSL-840M-D600

Illustrations may only be similar and serve as an orientation.

Basic-A1. LED. Surface mounted luminaire for wall or ceiling mounting with minimalist edge. Luminaire body made of high-quality aluminum profile. Surface finish Radiant Silver. Directaracteristics.Kurztextonly light distribution. Colour temperature: 4000K (Cool White)Colour Rendering Index (CRI): >80. Opal diffuser for enhanced light transmission and perfect uniform illumination. Dimmable DALI. DxH (round). D= 600mm. H=75mm. Medium-power

4000K Colour temperature Colour Rendering Index (CRI) CRI>80 Optical system Opal diffuser Control Dimmable (DALI) Length L/Diameter D (mm) D=600mm H=75mm Height H (mm) Current/Power Medium-Power Luminous Flux 7470lm