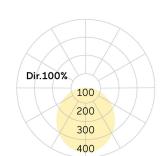

## Basic-A1

Surface mounted luminaire - Direct light distribution

Article code: BA1OSL-840M-D600

Illustrations may only be similar and serve as an orientation.

Basic-A1. LED. Surface mounted luminaire for wall or ceiling mounting with minimalist edge. Luminaire body made of high-quality aluminum profile. Surface finish Radiant Silver. Directaracteristics.Kurztextonly light distribution. Colour temperature: 4000K (Cool White)Colour Rendering Index (CRI): >80. Opal diffuser for enhanced light transmission and perfect uniform illumination. Dimmable DALI. DxH (round). D= 600mm. H=75mm. Medium-power