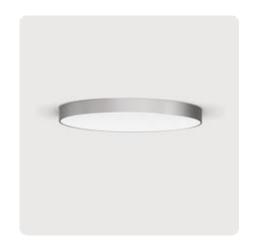

## Basic-A1

Surface mounted luminaire - Direct light distribution

Article code: BA1OSL-840M-D600

Productname Basic-A1 Lamp LED

Installation Type Surface mounted luminaire

Surface finish Radiant Silver

Light characteristics Direct light distribution

4000K Colour temperature Colour Rendering Index (CRI) CRI>80 Optical system Opal diffuser Control Dimmable (DALI) Length L/Diameter D (mm) D=600mm H=75mm Height H (mm) Current/Power Medium-Power Luminous Flux 7470lm