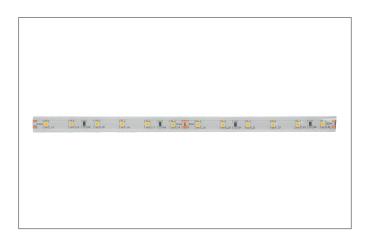

## **LED flex lighting**

Article no. 96131003

Light. For Generations.

| Tender                                      |  |
|---------------------------------------------|--|
| LED flex lighting. for Beam angle: 120.0 °. |  |

| Article data      |                   |
|-------------------|-------------------|
| Article no.       | 96131003          |
| GTIN              | 4250047719397     |
| Short description | LED flex lighting |
| Weight            | 0.125 kg          |

| Lighting technology |      |
|---------------------|------|
| Beam angle          | 120° |

| Operating technology of the luminaire |                    |
|---------------------------------------|--------------------|
| Lamp                                  | LED not changeable |