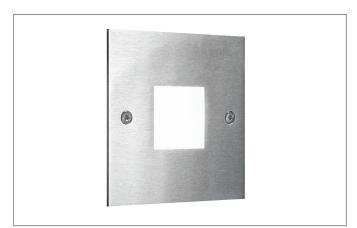

#### Tende

Recessed wall light, Square. Ceiling cut-out Installation depth mm, Weight 0,180 kg, , Power 1 x 1,2 W, Colour rendering index , Housing material: Stainless steel, Colour: Stainless steel, Permissible ambient temperature (ta): -20 °C - +25 °C, Protection class (EN 61140):, Degree of protection (DIN EN 60529):, .For connection to an external driver, which is not included in the scope of delivery of the luminaire. Depending on driver dimmable.

| Article data      |                     |
|-------------------|---------------------|
| Article no.       | P3930Y              |
| GTIN              | 4250047733218       |
| Short description | Recessed wall light |
| Material          | Stainless steel     |
| Colour            | Stainless steel     |
| Shape             | Square              |
| Weight            | 0.180 kg            |