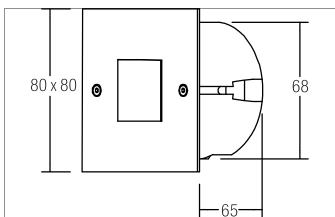

#### Tende

Recessed wall light, Square. Ceiling cut-out Installation depth mm, Weight 0,180 kg, , Power 1 x 1,2 W, Colour rendering index , Housing material: Stainless steel, Colour: Stainless steel, Permissible ambient temperature (ta): -20 °C - +25 °C, Protection class (EN 61140):, Degree of protection (DIN EN 60529):, .For connection to an external driver, which is not included in the scope of delivery of the luminaire. Depending on driver dimmable.

| Article data      |                     |
|-------------------|---------------------|
| Article no.       | P3930Y              |
| GTIN              | 4250047733218       |
| Short description | Recessed wall light |
| Material          | Stainless steel     |
| Colour            | Stainless steel     |
| Shape             | Square              |
| Weight            | 0.180 kg            |

| Packing data            |                                                                                                                                                                                                                                      |
|-------------------------|--------------------------------------------------------------------------------------------------------------------------------------------------------------------------------------------------------------------------------------|
| Gross weight            | 0.18 kg                                                                                                                                                                                                                              |
| Length of packaging     | 95 mm                                                                                                                                                                                                                                |
| Packaging width         | 75 mm                                                                                                                                                                                                                                |
| Packaging hight         | 95 mm                                                                                                                                                                                                                                |
|                         | This product must not be disposed of with household waste. You are obliged, to dispose of such electrical waste separately.                                                                                                          |
| Disposal at end of life | By disposing of electrical waste and other old or defective electronics separately, you support recycling or other forms of re-use. In that way you help to take care and to avoid that harmful substances get into the environment. |