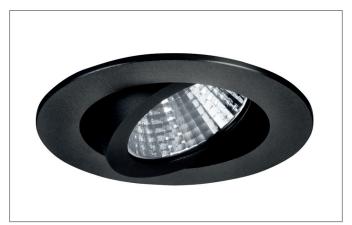

#### **SEVEN-R LED recessed spot**

Article no. 12361083

Light. For Generations.

#### **Product Benefits**

- Round recessed spotlight made of solid aluminum with polycarbonate cover.
- Easy and tool-free mounting.
- CRI > 80.
- Low mounting depth 38 mm, diameter 82 mm, Ceiling cut-out 68 mm.
- Ceiling thickness maximum 13 mm.
- Large article variance with regard to housing color and color temperature.
- Power supply with 350 mA.
- Also available as switchable or dimmable (trailing-edge phase) set.
- Alternatively available in square design.