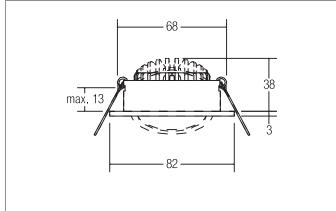

#### Tender

LED recessed spot, Round. Toolless ceiling installation by installation springs. Ceiling cut-out Ø 68 mm, Installation depth 38 mm, Outer diameter 82 mm, Weight 0,115 kg, Reflector silver with rotattionssymmetrical, deep, wide distributed light intensity. optimal light distribution due to a plastic, transparent cover. Luminous flux 740 lm, Power 1 x 7 W, System Efficiency 106 lm/W, Light colour warm white, Correlated color temprature (CCT) 3.000 K, Colour rendering index CRI > 80, Rated life time L70/B50 at 25 °C: 50000 h, Housing material: Aluminium / Polycarbonate, Colour: Black, Permissible ambient temperature (ta): -20 °C - +25 °C, Protection class (EN 61140): III, Degree of protection (DIN EN 60529): IP20. For connection to an external driver, which is not included in the scope of delivery of the luminaire. Depending on driver dimmable.

#### **Product Benefits**

- Round recessed spotlight made of solid aluminum with polycarbonate cover.
- Easy and tool-free mounting.
- CRI > 80.
- Low mounting depth 38 mm, diameter 82 mm, Ceiling cut-out 68 mm.
- Ceiling thickness maximum 13 mm.
- Large article variance with regard to housing color and color temperature.
- Power supply with 350 mA.
- Also available as switchable or dimmable (trailing-edge phase) set.
- Alternatively available in square design.

### **SEVEN-R LED recessed spot**

Article no. 12361083

| Article data       |                           |
|--------------------|---------------------------|
| Article no.        | 12361083                  |
| GTIN               | 4251433921936             |
| Series name        | SEVEN-R                   |
| Short description  | LED recessed spot         |
| Material           | Aluminium / Polycarbonate |
| Colour             | Black                     |
| Type of surface    | Matt                      |
| Shape              | Round                     |
| Outer diameter     | 82 mm                     |
| Built-in diameter  | 68 mm                     |
| Installation depth | 38 mm                     |
| Hight              | 3 mm                      |
| Weight             | 0.115 kg                  |

| Mounting technology    |                                           |
|------------------------|-------------------------------------------|
| Mounting method        | Recessed mounting                         |
| Place of installation  | Ceiling-mounted                           |
| Adjustability          | Pivoted                                   |
| Swivel angle           | 30°                                       |
| Max. ceiling thickness | 13 mm                                     |
| stamp                  | MM                                        |
| Further references     | No cover with thermal insulation material |
| Material cover         | Plastic, transparent                      |