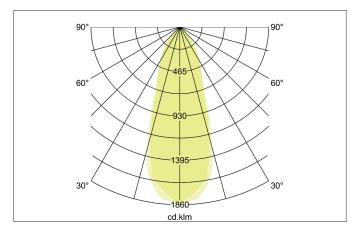

| Lighting technology |            |
|---------------------|------------|
| Colour temperature  | 3.000 K    |
| Light colour        | White      |
| Light output        | Direct     |
| Luminous flux       | 740 lm     |
| System efficiency   | 106 lm/W   |
| Colour rendering    | CRI > 80   |
| Reflector           | High-gloss |
| Reflektorfarbe      | silver     |
| Beam angle          | 38°        |
| Light sharing       | Symmetric  |