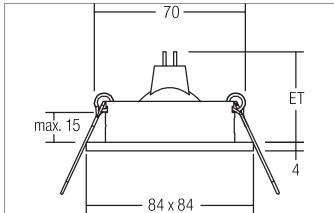

| Article data       |                      |
|--------------------|----------------------|
| Artikel-Nr.        | 2111.07              |
| GTIN               | 4250047761761        |
| Kurzbeschreibung   | Recessed spot, GX5,3 |
| Material           | Cast aluminium       |
| Colour             | White                |
| Type of surface    | Glossy               |
| Shape              | square               |
| Built-in diameter  | 70 mm                |
| Installation depth | 125 mm               |
| Length             | 84 mm                |
| Width              | 84 mm                |
| weight             | 0.073 kg             |