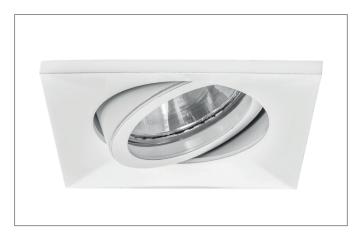

#### Tendei

Recessed spot, GX5,3, white, square. In a compact design, for installation in tool-less rapid assembly systemsLamp holder: Without fitting, Mounting method: Recessed mounting, Place of installation: Ceiling-mounted, Material: Cast aluminium, Degree of protection: according to DIN EN 60529 IP20, Protection class: (EN 61140) III, Voltage: 12V, Power: 50W, Amount of light sources / fittings: 1.0 Qty, Adjustability: Pivoted, With control gear: No, Control: Dimming depending on driver.

| Article data       |                      |
|--------------------|----------------------|
| Artikel-Nr.        | 2111.07              |
| GTIN               | 4250047761761        |
| Kurzbeschreibung   | Recessed spot, GX5,3 |
| Material           | Cast aluminium       |
| Colour             | White                |
| Type of surface    | Glossy               |
| Shape              | square               |
| Built-in diameter  | 70 mm                |
| Installation depth | 125 mm               |
| Length             | 84 mm                |
| Width              | 84 mm                |
| weight             | 0.073 kg             |