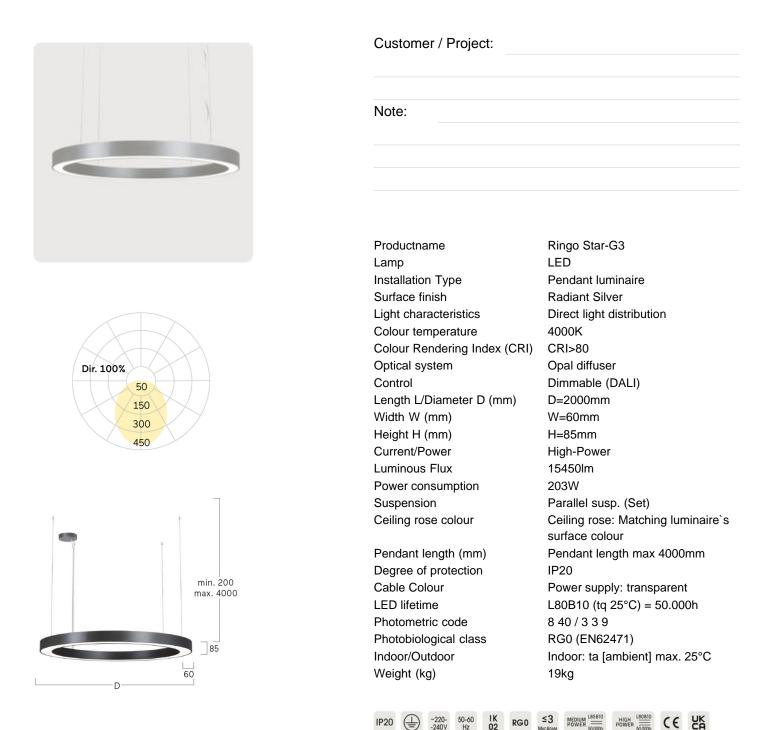

### Ringo Star-G3

Pendant luminaire - Direct light distribution

Illustrations may only be similar and serve as an orientation.

Ringo Star-G3. LED. Pendant luminaire. Luminaire body made of aluminium profile with 60mm track width. Surface finish Radiant Silver. Direct only light distribution. Colour temperature: 4000K (Cool White). Colour Rendering Index (CRI): >80. Opal diffuser for enhanced light transmission and perfect uniform illumination. Dimmable DALI. DxHxW (round). D=2000mm. W=60mm. H=85mm. Cord suspension for parallel installation with power supply cable and ceiling rose (Set). Pendant length max 4000mm.

Power supply: transparent. Ceiling rose: Matching luminaire`s surface colour. High-power current. 15450lm. 203W. 19kg. Binning initial <= MacAdam 3. IP20. Protection class I. CE, UKCA marking. IK02. 220-240V. 50-60 Hz. RG0 (EN62471). Luminous flux reduction up to 0,4%/1.000 operating hours. Nominal failure rate: 0,2%/1.000 operating hours. L80B10 (tq 25°C) = 50.000h. 5 years warranty. Manufacturer: Lightnet GmbH, ISO 9001:2015 and 50001:2018 certified.

#### Article code: RG3OSL-840H-D2000-K