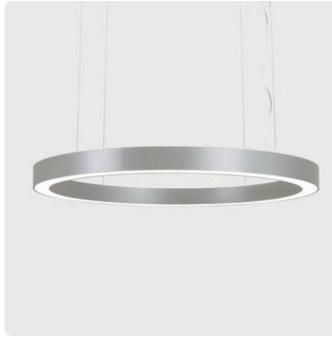

### Ringo Star-G3

Pendant luminaire - Direct light distribution

Illustrations may only be similar and serve as an orientation.

Ringo Star-G3. LED. Pendant luminaire. Luminaire body made of aluminium profile with 60mm track width. Surface finish Radiant Silver. Direct only light distribution. Colour temperature: 4000K (Cool White). Colour Rendering Index (CRI): >80. Opal diffuser for enhanced light transmission and perfect uniform illumination. Dimmable DALI. DxHxW (round). D=2000mm. W=60mm. H=85mm. Cord suspension for parallel installation with power supply cable and ceiling rose (Set). Pendant length max 4000mm.