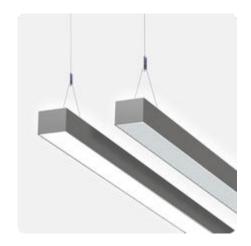

## Matric-R6

Pendant light-line - Direct/indirect light distribution

Article code: LR6OEL-840H-L1765-Y

Illustrations may only be similar and serve as an orientation.

Matric-R6. LED. Pendant light-line. Luminaire body made of high-quality aluminum profile. Surface finish Silver Anodised. Direct/indirect light distribution. Colour temperature: 4000K (Cool White). Colour Rendering Index (CRI): >80. Opal diffuser for enhanced light transmission and perfect uniform illumination. Dimmable DALI. LxWxH (rectangular). L= 1765mm. W=81mm. H=60mm. Y-cord suspension with power supply cable and ceiling rose (Set). Pendant length max 1500mm. Power supply: transparent.

Productname Matric-R6 Lamp LED

Installation Type Pendant light-line Surface finish Silver Anodised

Light characteristics Direct/indirect light distribution

4000K Colour temperature Colour Rendering Index (CRI) CRI>80 Optical system Opal diffuser Control Dimmable (DALI) Length L/Diameter D (mm) L=1765mm Width W (mm) W=81mm Height H (mm) H=60mm Current/Power High-Power Luminous Flux 12720lm Power consumption 88W