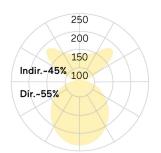

## Matric-R6

Pendant light-line - Direct/indirect light distribution

Article code: LR6OEL-840H-L1765-Y

Illustrations may only be similar and serve as an orientation.

Matric-R6. LED. Pendant light-line. Luminaire body made of high-quality aluminum profile. Surface finish Silver Anodised. Direct/indirect light distribution. Colour temperature: 4000K (Cool White). Colour Rendering Index (CRI): >80. Opal diffuser for enhanced light transmission and perfect uniform illumination. Dimmable DALI. LxWxH (rectangular). L= 1765mm. W=81mm. H=60mm. Y-cord suspension with power supply cable and ceiling rose (Set). Pendant length max 1500mm. Power supply: transparent.

Photometric code 8 40 / 3 3 9 Photobiological class RG0 (EN62471)

Indoor/Outdoor Indoor: ta [ambient] max. 25°C

Weight (kg) 5,8kg