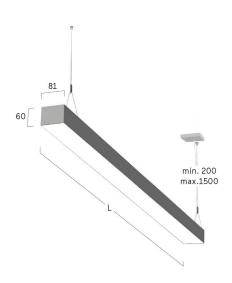

## Matric-R6

Pendant light-line - Direct/indirect light distribution

Article code: LR6OEL-840H-L1765-Y

Illustrations may only be similar and serve as an orientation.

Matric-R6. LED. Pendant light-line. Luminaire body made of high-quality aluminum profile. Surface finish Silver Anodised. Direct/indirect light distribution. Colour temperature: 4000K (Cool White). Colour Rendering Index (CRI): >80. Opal diffuser for enhanced light transmission and perfect uniform illumination. Dimmable DALI. LxWxH (rectangular). L= 1765mm. W=81mm. H=60mm. Y-cord suspension with power supply cable and ceiling rose (Set). Pendant length max 1500mm. Power supply: transparent.

Productname Matric-R6 Lamp LED

Installation Type Pendant light-line Surface finish Silver Anodised

Light characteristics Direct/indirect light distribution

4000K Colour temperature Colour Rendering Index (CRI) CRI>80 Optical system Opal diffuser Control Dimmable (DALI) Length L/Diameter D (mm) L=1765mm Width W (mm) W=81mm Height H (mm) H=60mm Current/Power High-Power Luminous Flux 12720lm Power consumption 88W

Suspension Y-susp. (Set)

Ceiling rose colour Ceiling rose: Matching luminaire`s

surface colour

Pendant length (mm) Pendant length max 1500mm

Degree of protection IP20

Certification Prüfzeichen: ENEC

Cable Colour Power supply: transparent LED lifetime L80B10 (tq 25°C) = 50.000h