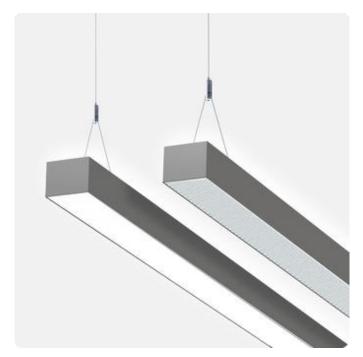

## Matric-R6

Pendant light-line - Direct/indirect light distribution

Article code: LR6OEL-840H-L1765-Y

Illustrations may only be similar and serve as an orientation.

Matric-R6. LED. Pendant light-line. Luminaire body made of high-quality aluminum profile. Surface finish Silver Anodised. Direct/indirect light distribution. Colour temperature: 4000K (Cool White). Colour Rendering Index (CRI): >80. Opal diffuser for enhanced light transmission and perfect uniform illumination. Dimmable DALI. LxWxH (rectangular). L= 1765mm. W=81mm. H=60mm. Y-cord suspension with power supply cable and ceiling rose (Set). Pendant length max 1500mm. Power supply: transparent.

Productname Matric-R6 Lamp LED

Installation Type Pendant light-line Surface finish Silver Anodised

Light characteristics Direct/indirect light distribution

4000K Colour temperature Colour Rendering Index (CRI) CRI>80 Optical system Opal diffuser Control Dimmable (DALI) Length L/Diameter D (mm) L=1765mm Width W (mm) W=81mm Height H (mm) H=60mm Current/Power High-Power Luminous Flux 12720lm Power consumption 88W