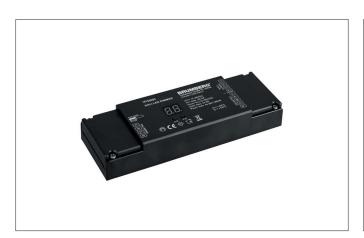

#### Tende

LED dimmer 12-24 V DC, dimmable.LED dimmer series for constant voltage operation (12-24 V DC) using 4 channels (one or more colors). Wiring is carried out using plug terminals and without using screws. Cable cross-section: 0.5-2.5 mm². An external power supply is required for operation; output signal (dimming): PWM (pulse width modulation), with protection against reverse polarity and overtemperature. Maximum output current: 10 A (4 x 2.5 A; 3 x 3.33 A; 2 x 5 A; 1 x 5 A). Maximum output power 12 V: 120 W (4 x 30 W; 3 x 40 W; 2 x 60 W; 1 x 60 W). Maximum output power 24 V: 240 W (4 x 60 W; 3 x 80 W; 2 x 120 W; 1 x 120 W) Material: Plastic, Degree of protection: according to DIN EN 60529 IP20, Protection class: (EN 61140) III, Voltage: 12V 24V, Power: 240 W,