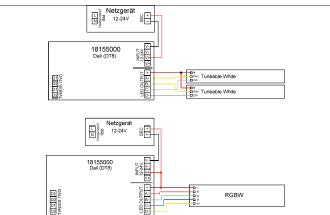

#### Tende

LED dimmer 12-24 V DC, dimmable.LED dimmer series for constant voltage operation (12-24 V DC) using 4 channels (one or more colors). Wiring is carried out using plug terminals and without using screws. Cable cross-section: 0.5-2.5 mm². An external power supply is required for operation; output signal (dimming): PWM (pulse width modulation), with protection against reverse polarity and overtemperature. Maximum output current: 10 A (4 x 2.5 A; 3 x 3.33 A; 2 x 5 A; 1 x 5 A). Maximum output power 12 V: 120 W (4 x 30 W; 3 x 40 W; 2 x 60 W; 1 x 60 W). Maximum output power 24 V: 240 W (4 x 60 W; 3 x 80 W; 2 x 120 W; 1 x 120 W) Material: Plastic, Degree of protection: according to DIN EN 60529 IP20, Protection class: (EN 61140) III, Voltage: 12V 24V, Power: 240 W,

## LED dimmer 12-24 V DC, dimmable

Article no. 18155000

Light. For Generations.

| Operating technology of driver |                  |
|--------------------------------|------------------|
| Protection class               | III              |
| Degree of protection           | IP20             |
| Power min                      | 1 W              |
| Power max.                     | 240 W            |
| Control                        | DALI-2, DALI-DT8 |
| Enviroment temprature (ta)     | 0°C up to 40°C   |
| Measure point (tc)             | max. +70 °C      |