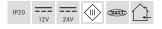

#### Tende

LED dimmer 12-24 V DC, dimmable.LED dimmer series for constant voltage operation (12-24 V DC) using 4 channels (one or more colors). Wiring is carried out using plug terminals and without using screws. Cable cross-section: 0.5-2.5 mm². An external power supply is required for operation; output signal (dimming): PWM (pulse width modulation), with protection against reverse polarity and overtemperature. Maximum output current: 10 A (4 x 2.5 A; 3 x 3.33 A; 2 x 5 A; 1 x 5 A). Maximum output power 12 V: 120 W (4 x 30 W; 3 x 40 W; 2 x 60 W; 1 x 60 W). Maximum output power 24 V: 240 W (4 x 60 W; 3 x 80 W; 2 x 120 W; 1 x 120 W) Material: Plastic, Degree of protection: according to DIN EN 60529 IP20, Protection class: (EN 61140) III, Voltage: 12V 24V, Power: 240 W,

## LED dimmer 12-24 V DC, dimmable

Article no. 18155000

Light. For Generations.

| Operating technology of driver |                  |
|--------------------------------|------------------|
| Protection class               | III              |
| Degree of protection           | IP20             |
| Power min                      | 1 W              |
| Power max.                     | 240 W            |
| Control                        | DALI-2, DALI-DT8 |
| Enviroment temprature (ta)     | 0°C up to 40°C   |
| Measure point (tc)             | max. +70 °C      |