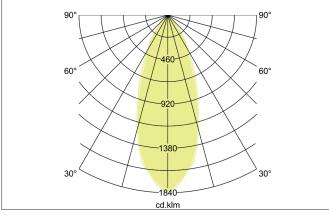

| Lighting technology |            |
|---------------------|------------|
| Colour temperature  | 3.000 K    |
| Light colour        | White      |
| Light output        | Direct     |
| Luminous flux       | 310 lm     |
| System efficiency   | 103 lm/W   |
| Colour rendering    | CRI > 80   |
| Reflector           | High-gloss |
| Reflektorfarbe      | silver     |
| Beam angle          | 38°        |
| Light sharing       | Symmetric  |