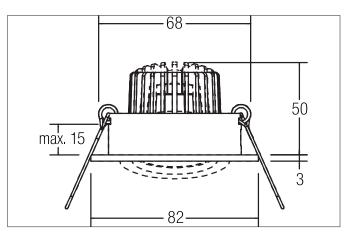

#### Tender

LED recessed spot, Round. Toolless ceiling installation by installation springs. Ceiling cut-out Ø 68 mm, Installation depth 50 mm, Outer diameter 82 mm, Weight 0,140 kg, Reflector silver with rotattionssymmetrical, deep, wide distributed light intensity. optimal light distribution due to a glass transparent cover. Luminous flux 310 lm, Power 1 x 3 W, System Efficiency 103 lm/W, Light colour warm white, Correlated color temprature (CCT) 3.000 K, Colour rendering index CRI > 80, Housing material: Aluminium / Glass, Colour: Chrome, Permissible ambient temperature (ta): -20 °C - +25 °C, Protection class (EN 61140): III, Degree of protection (DIN EN 60529): IP20. For connection to an external driver, which is not included in the scope of delivery of the luminaire. Depending on driver dimmable.

#### **Product Benefits**

- Round recessed spotlight made of solid aluminum with
- glass cover.
- Easy and tool-free mounting.
- CRI > 80.
- Low installation depth 50 mm, diameter 82 mm, Ceiling cut-out 68 mm.
- Ceiling thickness maximum 13 mm.
- Large article variance in terms of housing color and color temperature.
- Power supply with 350 mA.
- Alternatively available in square design.

Article no. 12373023

Light. For Generations.

| Article data       |                   |
|--------------------|-------------------|
| Article no.        | 12373023          |
| GTIN               | 4251433946427     |
| Series name        | PAYTON-R          |
| Short description  | LED recessed spot |
| Material           | Aluminium / Glass |
| Colour             | Chrome            |
| Type of surface    | Glossy            |
| Shape              | Round             |
| Outer diameter     | 82 mm             |
| Built-in diameter  | 68 mm             |
| Installation depth | 50 mm             |
| Hight              | 3 mm              |
| Weight             | 0.140 kg          |