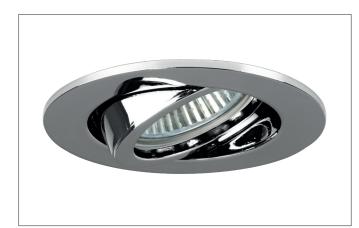

#### Tender

LED recessed spot, Round. Toolless ceiling installation by installation springs. Ceiling cut-out Ø 68 mm, Installation depth 50 mm, Outer diameter 82 mm, Weight 0,140 kg, Reflector silver with rotattionssymmetrical, deep, wide distributed light intensity. optimal light distribution due to a glass transparent cover. Luminous flux 310 lm, Power 1 x 3 W, System Efficiency 103 lm/W, Light colour warm white, Correlated color temprature (CCT) 3.000 K, Colour rendering index CRI > 80, Housing material: Aluminium / Glass, Colour: Chrome, Permissible ambient temperature (ta): -20 °C - +25 °C, Protection class (EN 61140): III, Degree of protection (DIN EN 60529): IP20. For connection to an external driver, which is not included in the scope of delivery of the luminaire. Depending on driver dimmable.

#### **Product Benefits**

- Round recessed spotlight made of solid aluminum with
- glass cover.
- Easy and tool-free mounting.
- CRI > 80.
- Low installation depth 50 mm, diameter 82 mm, Ceiling cut-out 68 mm.
- Ceiling thickness maximum 13 mm.
- Large article variance in terms of housing color and color temperature.
- Power supply with 350 mA.
- Alternatively available in square design.