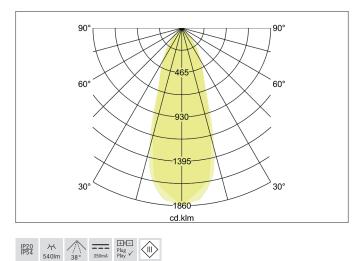

## Tender

LED recessed downlight, IP54, Round. Toolless ceiling installation by installation springs. Ceiling cut-out Ø 68 mm, Installation depth 58 mm, Outer diameter 82 mm, Weight 0,177 kg, Reflector silver with rotattionssymmetrical, deep, wide distributed light intensity. optimal light distribution due to a glass transparent cover. Luminous flux 540 lm, Power 1 x 6 W, System Efficiency 90 lm/W, Light colour warm white, Correlated color temprature (CCT) 2.700 K, Colour rendering index CRI > 80, Housing material: Aluminium / Glass, Colour: Black, Permissible ambient temperature (ta): -20 °C - +25 °C, Protection class (EN 61140): III, Degree of protection (DIN EN 60529): IP54 when installing in closed ceilings. For connection to an external driver, which is not included in the scope of delivery of the luminaire. Depending on driver dimmable.

Article no. 12266083

Light. For Generations.

| Lighting technology |            |
|---------------------|------------|
| Colour temperature  | 2.700 К    |
| Light colour        | White      |
| Light output        | Direct     |
| Luminous flux       | 540 lm     |
| System efficiency   | 90 lm/W    |
| Colour rendering    | CRI > 80   |
| Reflector           | High-gloss |
| Reflektorfarbe      | silver     |
| Beam angle          | 38°        |
| Light sharing       | Symmetric  |