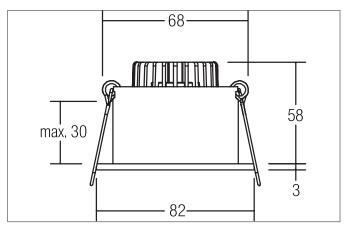

## Tender

LED recessed downlight, IP54, Round. Toolless ceiling installation by installation springs. Ceiling cut-out Ø 68 mm, Installation depth 58 mm, Outer diameter 82 mm, Weight 0,177 kg, Reflector silver with rotattionssymmetrical, deep, wide distributed light intensity. optimal light distribution due to a glass transparent cover. Luminous flux 540 lm, Power 1 x 6 W, System Efficiency 90 lm/W, Light colour warm white, Correlated color temprature (CCT) 2.700 K, Colour rendering index CRI > 80, Housing material: Aluminium / Glass, Colour: Black, Permissible ambient temperature (ta): -20 °C - +25 °C, Protection class (EN 61140): III, Degree of protection (DIN EN 60529): IP54 when installing in closed ceilings. For connection to an external driver, which is not included in the scope of delivery of the luminaire. Depending on driver dimmable.

| Article data       |                              |
|--------------------|------------------------------|
| Article no.        | 12266083                     |
| GTIN               | 4250047785057                |
| Series name        | ETMESA-R                     |
| Short description  | LED recessed downlight, IP54 |
| Material           | Aluminium / Glass            |
| Colour             | Black                        |
| Type of surface    | Matt                         |
| Shape              | Round                        |
| Outer diameter     | 82 mm                        |
| Built-in diameter  | 68 mm                        |
| Installation depth | 58 mm                        |
| Hight              | 3 mm                         |
| Weight             | 0.177 kg                     |

| Mounting technology    |                                           |
|------------------------|-------------------------------------------|
| Mounting method        | Recessed mounting                         |
| Place of installation  | Ceiling-mounted                           |
| Adjustability          | Not adjustable                            |
| Max. ceiling thickness | 30 mm                                     |
| Further references     | No cover with thermal insulation material |
| Material cover         | Glass transparent                         |
| Circlip                | Without circlip                           |