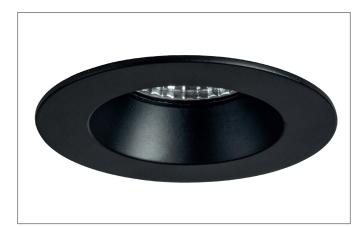

#### ETMESA-R LED recessed downlight, IP54

Article no. 12266083

Light. For Generations.

## Tender

LED recessed downlight, IP54, Round. Toolless ceiling installation by installation springs. Ceiling cut-out Ø 68 mm, Installation depth 58 mm, Outer diameter 82 mm, Weight 0,177 kg, Reflector silver with rotattionssymmetrical, deep, wide distributed light intensity. optimal light distribution due to a glass transparent cover. Luminous flux 540 lm, Power 1 x 6 W, System Efficiency 90 lm/W, Light colour warm white, Correlated color temprature (CCT) 2.700 K, Colour rendering index CRI > 80, Housing material: Aluminium / Glass, Colour: Black, Permissible ambient temperature (ta): -20 °C - +25 °C, Protection class (EN 61140): III, Degree of protection (DIN EN 60529): IP54 when installing in closed ceilings. For connection to an external driver, which is not included in the scope of delivery of the luminaire. Depending on driver dimmable.