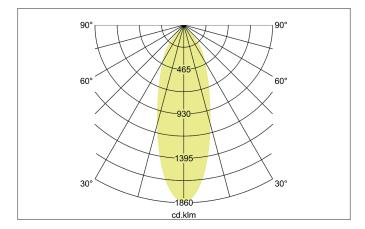

| Lighting technology |            |
|---------------------|------------|
| Colour temperature  | 3.000 K    |
| Light colour        | White      |
| Light output        | Direct     |
| Luminous flux       | 1,320 lm   |
| System efficiency   | 102 lm/W   |
| Colour rendering    | CRI > 80   |
| Reflector           | High-gloss |
| Reflektorfarbe      | silver     |
| Beam angle          | 36°        |
| Light sharing       | Symmetric  |