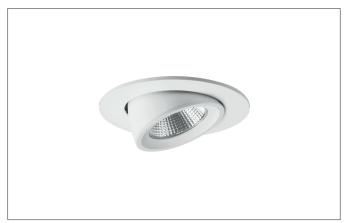

### KARYL LED recessed spot

Article no. 12401073

Light. For Generations.

#### **Product Benefits**

- Recessed downlight in round design made of solid aluminum.
- Ceiling cutout 92 mm, outer diameter 100 mm, recess depth 65 mm, luminous flux 1.320 lm, IP20.
- Swivel range 40°.
- Dimmable when using a suitable converter.