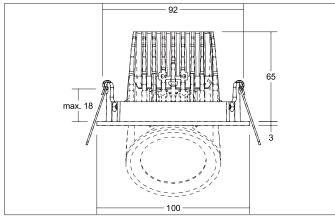

#### Tender

LED recessed spot, Round. Toolless ceiling installation by installation springs. Ceiling cut-out Ø 92 mm, Installation depth 65 mm, Outer diameter 100 mm, Weight 0,294 kg, Reflector silver with rotattionssymmetrical, deep, wide distributed light intensity. optimal light distribution due to a plastic, transparent cover. Luminous flux 1.320 lm, Power 1 x 13 W, System Efficiency 102 lm/W, Light colour warm white, Correlated color temprature (CCT) 3.000 K, Colour rendering index CRI > 80, Housing material: Aluminium / PMMA, Colour: White, Permissible ambient temperature (ta): -20 °C - +25 °C, Protection class (EN 61140): III, Degree of protection (DIN EN 60529): IP20. For connection to an external driver, which is not included in the scope of delivery of the luminaire. Depending on driver dimmable.

#### **Product Benefits**

- Recessed downlight in round design made of solid aluminum.
- Ceiling cutout 92 mm, outer diameter 100 mm, recess depth 65 mm, luminous flux 1.320 lm, IP20.
- Swivel range 40°.
- Dimmable when using a suitable converter.

### **KARYL LED recessed spot**

Article no. 12401073

| Article data       |                   |
|--------------------|-------------------|
| Article no.        | 12401073          |
| GTIN               | 4250047781189     |
| Series name        | KARYL             |
| Short description  | LED recessed spot |
| Material           | Aluminium / PMMA  |
| Colour             | White             |
| Type of surface    | Matt              |
| Shape              | Round             |
| Outer diameter     | 100 mm            |
| Built-in diameter  | 92 mm             |
| Installation depth | 65 mm             |
| Hight              | 3 mm              |
| Weight             | 0.294 kg          |

| Mounting technology    |                                           |
|------------------------|-------------------------------------------|
| Mounting method        | Recessed mounting                         |
| Place of installation  | Ceiling-mounted                           |
| Adjustability          | Rotable and pivoted                       |
| Swivel angle           | 45°                                       |
| Rotation angle         | 355°                                      |
| Max. ceiling thickness | 18 mm                                     |
| Further references     | No cover with thermal insulation material |
| Material cover         | Plastic, transparent                      |