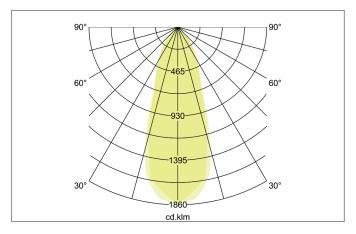

## BB05 LED recessed spot set, on/off switchable

Article no. 38365153

Light. For Generations.

| Lighting technology |            |
|---------------------|------------|
| Colour temperature  | 3.000 K    |
| Light colour        | White      |
| Light output        | Direct     |
| Luminous flux       | 630 lm     |
| System efficiency   | 105 lm/W   |
| Colour rendering    | CRI > 80   |
| Reflector           | High-gloss |
| Reflektorfarbe      | silver     |
| Beam angle          | 38°        |
| Light sharing       | Symmetric  |