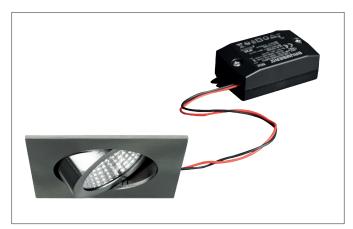

#### Tender

LED recessed spot set, on/off switchable, Square. Toolless ceiling installation by installation springs. Ceiling cut-out Ø 68 mm, Installation depth 38 mm, Length 82 mm, Width 82 mm, Weight 0,138 kg, Reflector silver with rotattionssymmetrical, deep, wide distributed light intensity. optimal light distribution due to a polycarbonat clear cover. Luminous flux 630 lm, Power 1 x 6 W, System Efficiency 105 lm/W, Light colour warm white, Correlated color temprature (CCT) 3.000 K, Colour rendering index CRI > 80, Rated life time L80/B20 at 25 °C: 50000 h, Housing material: Aluminium / Polycarbonate, Colour: Nickel, Permissible ambient temperature (ta): -20 °C - +25 °C, Protection class (EN 61140): II, Degree of protection (DIN EN 60529): IP20. With electronic driver, on/off switchable.