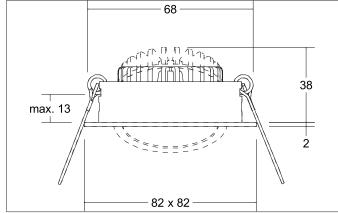

#### Tender

LED recessed spot set, on/off switchable, Square. Toolless ceiling installation by installation springs. Ceiling cut-out Ø 68 mm, Installation depth 38 mm, Length 82 mm, Width 82 mm, Weight 0,138 kg, Reflector silver with rotattionssymmetrical, deep, wide distributed light intensity. optimal light distribution due to a polycarbonat clear cover. Luminous flux 630 lm, Power 1 x 6 W, System Efficiency 105 lm/W, Light colour warm white, Correlated color temprature (CCT) 3.000 K, Colour rendering index CRI > 80, Rated life time L80/B20 at 25 °C: 50000 h, Housing material: Aluminium / Polycarbonate, Colour: Nickel, Permissible ambient temperature (ta): -20 °C - +25 °C, Protection class (EN 61140): II, Degree of protection (DIN EN 60529): IP20. With electronic driver, on/off switchable.

| Article data       |                                          |
|--------------------|------------------------------------------|
| Article no.        | 38365153                                 |
| GTIN               | 4251433916802                            |
| Series name        | BB05                                     |
| Short description  | LED recessed spot set, on/off switchable |
| Material           | Aluminium / Polycarbonate                |
| Colour             | Nickel                                   |
| Type of surface    | Matt                                     |
| Shape              | Square                                   |
| Built-in diameter  | 68 mm                                    |
| Installation depth | 38 mm                                    |
| Length             | 82 mm                                    |
| Width              | 82 mm                                    |
| Hight              | 2 mm                                     |
| Weight             | 0.138 kg                                 |

| Mounting technology         |                                           |
|-----------------------------|-------------------------------------------|
| Mounting method             | Recessed mounting                         |
| Place of installation       | Ceiling-mounted                           |
| Adjustability               | Pivoted                                   |
| Swivel angle                | 30°                                       |
| Max. ceiling thickness      | 13 mm                                     |
| Further references          | No cover with thermal insulation material |
| Material cover              | Polycarbonat clear                        |
| Suitable for through-wiring | Yes, with optional accessories            |