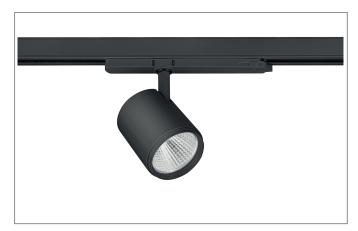

#### Tende

LED track spotlight, 31W, Round. Ceiling cut-out Installation depth mm, Outer diameter 97 mm, Weight 0,872 kg, with rotationssymmetrical, deep, wide distributed light intensity.Luminous flux 4.319 lm, Power 1 x 33,5 W, Light colour neutral white, Correlated color temprature (CCT) 3.500 K, Colour rendering index CRI > 90, Rated life time L80/B50 at 25 °C: 50.000 h, Housing material: Aluminium, Colour: Black structure, Permissible ambient temperature (ta): -20 °C - +25 °C, Protection class (EN 61140): II, Degree of protection (DIN EN 60529): IP20, .With electronic driver, on/off switchable.

| Article data      |                          |
|-------------------|--------------------------|
| Article no.       | 88184185                 |
| GTIN              | 4251433978237            |
| Series name       | RETAIL ONE               |
| Short description | LED track spotlight, 31W |
| Material          | Aluminium                |
| Colour            | Black                    |
| Type of surface   | Structure                |
| Shape             | Round                    |
| Outer diameter    | 97 mm                    |
| Weight            | 0.872 kg                 |