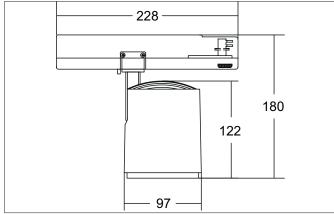

#### Tende

LED track spotlight, 31W, Round. Ceiling cut-out Installation depth mm, Outer diameter 97 mm, Weight 0,872 kg, with rotationssymmetrical, deep, wide distributed light intensity.Luminous flux 4.319 lm, Power 1 x 33,5 W, Light colour neutral white, Correlated color temprature (CCT) 3.500 K, Colour rendering index CRI > 90, Rated life time L80/B50 at 25 °C: 50.000 h, Housing material: Aluminium, Colour: Black structure, Permissible ambient temperature (ta): -20 °C - +25 °C, Protection class (EN 61140): II, Degree of protection (DIN EN 60529): IP20, .With electronic driver, on/off switchable.

| Article data      |                          |
|-------------------|--------------------------|
| Article no.       | 88184185                 |
| GTIN              | 4251433978237            |
| Series name       | RETAIL ONE               |
| Short description | LED track spotlight, 31W |
| Material          | Aluminium                |
| Colour            | Black                    |
| Type of surface   | Structure                |
| Shape             | Round                    |
| Outer diameter    | 97 mm                    |
| Weight            | 0.872 kg                 |

| Mounting technology         |                               |
|-----------------------------|-------------------------------|
| Mounting method             | Surface mounting              |
| Place of installation       | Ceiling-mounted               |
| Adjustability               | Rotatable and adjustable head |
| Swivel angle                | 90°                           |
| Rotation angle              | 350°                          |
| Head adjustable angle       | 90°                           |
| Suitable for through-wiring | No                            |