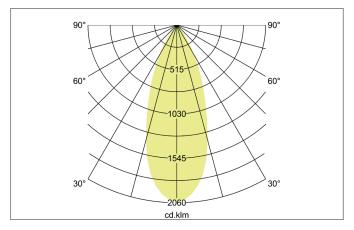

## **RETAIL ONE LED track spotlight, 31W**

Article no. 88184185

Light. For Generations.

| Lighting technology |            |
|---------------------|------------|
| Colour temperature  | 3.500 K    |
| Light colour        | White      |
| Luminous flux       | 4,319 lm   |
| System efficiency   | 129 lm/W   |
| Colour rendering    | CRI > 90   |
| Reflector           | High-gloss |
| Beam angle          | 40°        |
| Light sharing       | Symmetric  |