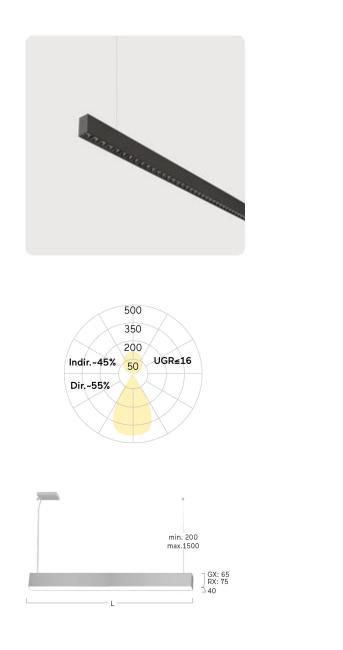

#### Matric-RX

Pendant light-line - Direct/indirect light distribution

Article code: LRXLBL-840H-L1194-AB

Illustrations may only be similar and serve as an orientation.

Matric-RX. LED. Pendant light-line. Luminaire body made of high-quality aluminum profile. Surface finish Jet Black. Direct/indirect light distribution. Colour temperature: 4000K (Cool White). Colour Rendering Index (CRI): >80. Lens Louvre: precision lenses with louvre. High glare limitation, compatible for office applications. UGR<=16. Reflector: Jet Black. Dimmable DALI. LxWxH (rectangular). L=1194mm. W= 40mm. H=75mm. Single-cord suspension (Set). Pendant length max 1500mm. Power supply: transparent.

Productname Matric-RX Lamp LED Installation Type Pendant light-line Surface finish Jet Black Light characteristics Direct/indirect light distribution 4000K Colour temperature Colour Rendering Index (CRI) CRI>80 Optical system Lens Louvre Reflector Colour Inside Reflector: Jet Black Control Dimmable (DALI) Length L/Diameter D (mm) L=1194mm Width W (mm) W=40mm Height H (mm) H=75mm Current/Power High-Power Luminous Flux 6660lm 51W Power consumption Suspension Single susp. (Set) Ceiling rose colour Ceiling rose: Matching luminaire`s surface colour Pendant length (mm) Pendant length max 1500mm Degree of protection IP20 Certification Prüfzeichen: ENEC Cable Colour Power supply: transparent LED lifetime L80B10 (tq 25°C) = 50.000h UGR UGR<=16 Photometric code 840/339 Photobiological class RG0 (EN62471) Indoor/Outdoor Indoor: ta [ambient] max. 25°C Weight (kg) 3,6kg