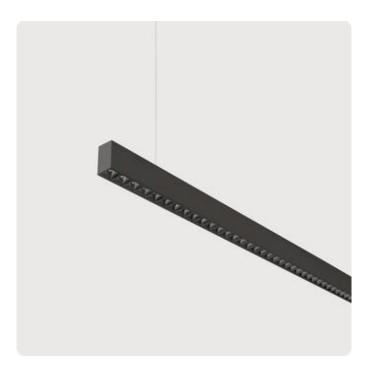

#### Matric-RX

Pendant light-line - Direct/indirect light distribution

Article code: LRXLBL-840H-L1194-AB

Illustrations may only be similar and serve as an orientation.

Matric-RX. LED. Pendant light-line. Luminaire body made of high-quality aluminum profile. Surface finish Jet Black. Direct/indirect light distribution. Colour temperature: 4000K (Cool White). Colour Rendering Index (CRI): >80. Lens Louvre: precision lenses with louvre. High glare limitation, compatible for office applications. UGR<=16. Reflector: Jet Black. Dimmable DALI. LxWxH (rectangular). L=1194mm. W= 40mm. H=75mm. Single-cord suspension (Set). Pendant length max 1500mm. Power supply: transparent.