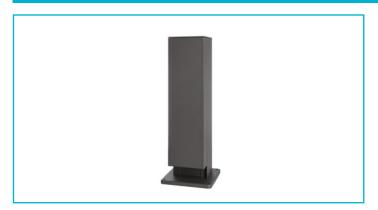

## Power distributor Socket tower Puka Mana 420 mm, 3680 W, Grey

A garden is pure nature and yet needs power in several different places. With the PUKA MANA, you can flexibly access power to operate lawnmowers and other gardening tools or simply to charge your e-bike or smartphone. The multiple socket tower has two socket outlets and can be installed particularly easily using our multi-outdoor cable connectors. The sophisticated cable routing ensures a clean visual design.

## **Special features**

- Cover can be completely closed with plugged-in angled plugs
- Total load max. 3680 W
- Easy to install thanks to IP68 cable connector
- Safe power distribution outdoors

Housing Material Die-cast aluminium