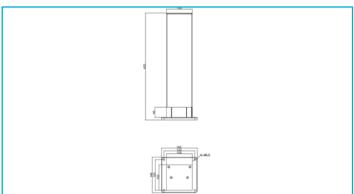

Primary Connection Connection box IP67

Motion Detector No

**Execution** Without lamp

 Length
 140 mm

 Width
 140 mm

 Height
 420 mm

 Product weight
 1530 g

Working Temperature -20 to 45 °C
Storage Temperature -10 to 50 °C
IP Protection Class IP 54