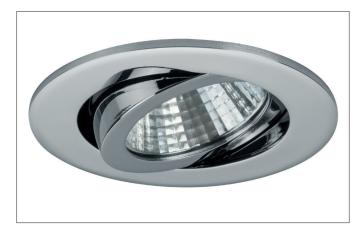

#### **Product Benefits**

- Round recessed spotlight made of solid aluminum with
- polycarbonate cover.
- Easy and tool-free mounting.
- CRI > 80.
- Low mounting depth 38 mm, diameter 82 mm,
- Ceiling cut-out 68 mm.
- Ceiling thickness maximum 13 mm.
- Large article variance with regard to housing color and color temperature.
- Power supply with 350 mA.
- Also available as switchable or dimmable (trailing-edge phase) set.
- Alternatively available in square design.