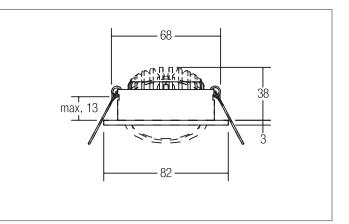

#### Tender

LED recessed spot, Round. Toolless ceiling installation by installation springs. Ceiling cut-out Ø 68 mm, Installation depth 38 mm, Outer diameter 82 mm, Weight 0,115 kg, Reflector silver with rotattionssymmetrical, deep, wide distributed light intensity. optimal light distribution due to a plastic, transparent cover. Luminous flux 740 lm, Power 1 x 7 W, System Efficiency 106 lm/W, Light colour warm white, Correlated color temprature (CCT) 3.000 K, Colour rendering index CRI > 80, Rated life time L70/B50 at 25 °C: 50000 h, Housing material: Aluminium / Polycarbonate, Colour: Chrome, Permissible ambient temperature (ta): -20 °C - +25 °C, Protection class (EN 61140): III, Degree of protection (DIN EN 60529): IP20. For connection to an external driver, which is not included in the scope of delivery of the luminaire. Depending on driver dimmable.

Article no. 12361023

Light. For Generations.

| Article data       |                           |
|--------------------|---------------------------|
| Article no.        | 12361023                  |
| GTIN               | 4250047795490             |
| Series name        | SEVEN-R                   |
| Short description  | LED recessed spot         |
| Material           | Aluminium / Polycarbonate |
| Colour             | Chrome                    |
| Type of surface    | Glossy                    |
| Shape              | Round                     |
| Outer diameter     | 82 mm                     |
| Built-in diameter  | 68 mm                     |
| Installation depth | 38 mm                     |
| Hight              | 3 mm                      |
| Weight             | 0.115 kg                  |

| Mounting technology    |                                           |
|------------------------|-------------------------------------------|
| Mounting method        | Recessed mounting                         |
| Place of installation  | Ceiling-mounted                           |
| Adjustability          | Pivoted                                   |
| Swivel angle           | 30°                                       |
| Max. ceiling thickness | 13 mm                                     |
| stamp                  | MM                                        |
| Further references     | No cover with thermal insulation material |
| Material cover         | Plastic, transparent                      |