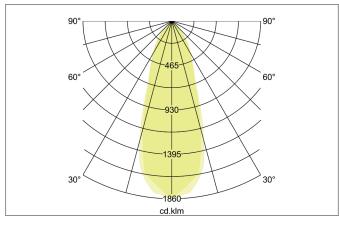

| Lighting technology |            |
|---------------------|------------|
| Colour temperature  | 3.000 K    |
| Light colour        | White      |
| Light output        | Direct     |
| Luminous flux       | 740 lm     |
| System efficiency   | 106 lm/W   |
| Colour rendering    | CRI > 80   |
| Reflector           | High-gloss |
| Reflektorfarbe      | silver     |
| Beam angle          | 38°        |
| Light sharing       | Symmetric  |