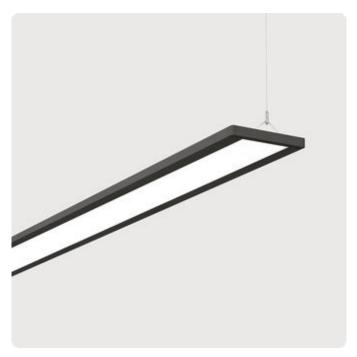

## Plank-P4

Pendant luminaire - Direct/indirect light distribution

Illustrations may only be similar and serve as an orientation.

Plank-P4. LED. Pendant luminaire. Luminaire body made of high-quality aluminum profile. Surface finish Jet Black. Direct/indirect light distribution. Colour temperature: 3000K (Warm White). Colour Rendering Index (CRI): >80. Microprismatic screen for uniform illumination and reduced luminance in office areas. UGR<=19. Switchable. LxWxH (rectangular). L=1210mm. W=231mm. H=25mm. Y-cord suspension with power supply cable and ceiling rose (Set). Pendant length max 1500mm. Power supply: transparent.

Article code: JP4ABE-830M-L1210-Y