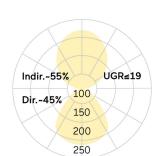

## Plank-P4

Pendant luminaire - Direct/indirect light distribution

Illustrations may only be similar and serve as an orientation.

Plank-P4. LED. Pendant luminaire. Luminaire body made of high-quality aluminum profile. Surface finish Jet Black. Direct/indirect light distribution. Colour temperature: 3000K (Warm White). Colour Rendering Index (CRI): >80. Microprismatic screen for uniform illumination and reduced luminance in office areas. UGR<=19. Switchable. LxWxH (rectangular). L=1210mm. W=231mm. H=25mm. Y-cord suspension with power supply cable and ceiling rose (Set). Pendant length max 1500mm. Power supply: transparent.

Cable Colour Power supply: transparent LED lifetime L85B10 (tq 25°C) = 50.000h

UGR UGR<=19
Photometric code 8 30 / 3 3 9
Photobiological class RG0 (EN62471)

Indoor/Outdoor Indoor: ta [ambient] max. 25°C