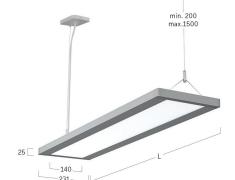

## Plank-P4

Pendant luminaire - Direct/indirect light distribution

Illustrations may only be similar and serve as an orientation.

Plank-P4. LED. Pendant luminaire. Luminaire body made of high-quality aluminum profile. Surface finish Jet Black. Direct/indirect light distribution. Colour temperature: 3000K (Warm White). Colour Rendering Index (CRI): >80. Microprismatic screen for uniform illumination and reduced luminance in office areas. UGR<=19. Switchable. LxWxH (rectangular). L=1210mm. W=231mm. H=25mm. Y-cord suspension with power supply cable and ceiling rose (Set). Pendant length max 1500mm. Power supply: transparent.

## Plank-P4

Pendant luminaire - Direct/indirect light distribution

Article code: JP4ABE-830M-L1210-Y

Productname Plank-P4 Lamp LED

Installation Type Pendant luminaire

Surface finish Jet Black

Light characteristics Direct/indirect light distribution

Colour temperature 3000K Colour Rendering Index (CRI) CRI>80

Optical system Microprismatic screen

Control Switchable
Length L/Diameter D (mm) L=1210mm
Width W (mm) W=231mm
Height H (mm) H=25mm
Current/Power Medium-Power
Luminous Flux 3544lm

Luminous Flux 3544lm Power consumption 33W

Suspension Y-susp. (Set)

Ceiling rose colour Ceiling rose: Matching luminaire`s

surface colour

Pendant length (mm) Pendant length max 1500mm

Degree of protection IP20