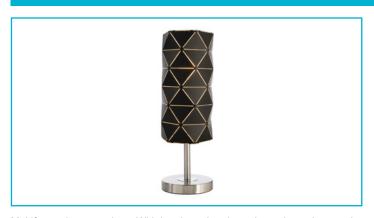

## Table lamp Asterope linear, 1x max. 40 W E27, black

Multifaceted eye-catcher - With its triangular-shaped openings, the angular white shade of the ASTEROPE table lamp produces a multifaceted light pattern that extravagantly and yet harmoniously compliments almost any ambience. A single E27 lamp with cord switch and max. 40 W serves as the light source.