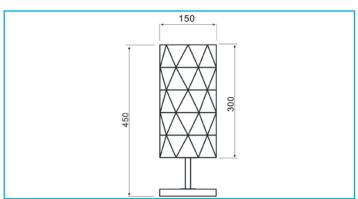

**Execution** Without lamp

Light Exit Surfaces 1
Light characteristics Direct

**Light direction** Top, Below, Side, Rear, Front

 Height
 450 mm

 Diameter
 150 mm

 Base height
 25 mm

 Base diameter
 150 mm

 Product weight
 1615 g