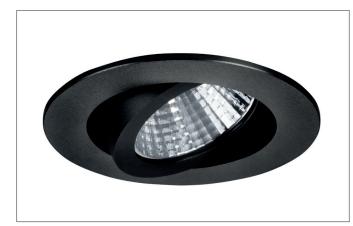

#### SEVEN-R LED recessed spot

Article no. 12261083

Light. For Generations.

#### **Product Benefits**

- Round recessed spotlight made of solid aluminum with
- polycarbonate cover.
- Easy and tool-free mounting.
- CRI > 80.
- Low mounting depth 38 mm, diameter 82 mm, Ceiling cut-out 68 mm.
- Ceiling thickness maximum 13 mm.
- Large article variance with regard to housing color and color temperature.
- Power supply with 350 mA.
- Also available as switchable or dimmable (trailing-edge phase) set.
- Alternatively available in square design.