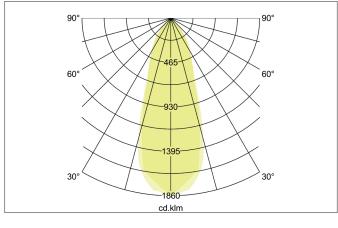

| Lighting technology          |            |
|------------------------------|------------|
| Colour temperature           | 2.700 K    |
| Light colour                 | White      |
| Light output                 | Direct     |
| Luminous flux                | 740 lm     |
| System efficiency            | 106 lm/W   |
| Colour rendering             | CRI > 80   |
| Reflector                    | High-gloss |
| Reflektorfarbe               | silver     |
| Beam angle                   | 38°        |
| Light sharing                | Symmetric  |
| Adjustable color temperature | No         |