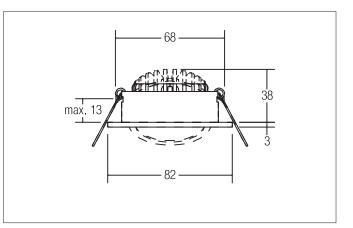

#### Tender

LED recessed spot, Round.Toolless ceiling installation by installation springs. Ceiling cut-out Ø 68 mm, Installation depth 38 mm, Outer diameter 82 mm, Weight 0,110 kg,Reflector silver with rotattionssymmetrical, deep, wide distributed light intensity. optimal light distribution due to a plastic, transparent cover.Luminous flux 740 lm, Power 1 x 7 W, Light colour warm white, Correlated color temprature (CCT) 2.700 K, Colour rendering index CRI > 80, Rated life time L70/B50 at 25 °C: 50.000 h, Housing material: Aluminium / Polycarbonate, Colour: Black, Permissible ambient temperature (ta): -20 °C - +25 °C, Protection class (EN 61140): III, Degree of protection (DIN EN 60529): IP20, .For connection to an external driver, which is not included in the scope of delivery of the luminaire. Depending on driver dimmable.

#### **Product Benefits**

- Round recessed spotlight made of solid aluminum with
- polycarbonate cover.
- Easy and tool-free mounting.
- CRI > 80.
- Low mounting depth 38 mm, diameter 82 mm, Ceiling cut-out 68 mm.
- Ceiling thickness maximum 13 mm.
- Large article variance with regard to housing color and color temperature.
- Power supply with 350 mA.
- Also available as switchable or dimmable (trailing-edge phase) set.
- Alternatively available in square design.

Article no. 12261083

Light. For Generations.

| Article data       |                           |
|--------------------|---------------------------|
| Article no.        | 12261083                  |
| GTIN               | 4251433921929             |
| Series name        | SEVEN-R                   |
| Short description  | LED recessed spot         |
| Material           | Aluminium / Polycarbonate |
| Colour             | Black                     |
| Type of surface    | Matt                      |
| Shape              | Round                     |
| Outer diameter     | 82 mm                     |
| Built-in diameter  | 68 mm                     |
| Installation depth | 38 mm                     |
| Hight              | 3 mm                      |
| Weight             | 0.110 kg                  |