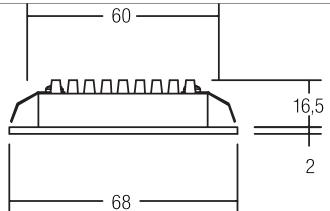

#### Tende

LED recessed downlight, Round. Toolless ceiling installation by leaf spring. Ceiling cut-out Ø 60 mm, Installation depth 16,5 mm, Outer diameter 68 mm, Weight 0,064 kg, Reflector silver with rotattionssymmetrical, deep, wide distributed light intensity. optimal light distribution due to a plastic, transparent cover. Luminous flux 300 lm, Power 1 x 3 W, System Efficiency 100 lm/W, Light colour warm white, Correlated color temperature (CCT) 3.000 K, Colour rendering index CRI > 80, Housing material: Aluminium / Plastic, Colour: Black, Permissible ambient temperature (ta): -20 °C - +25 °C, Protection class (EN 61140): III, Degree of protection (DIN EN 60529): IP20. For connection to an external driver, which is not included in the scope of delivery of the luminaire. Depending on driver dimmable.

| Article data       |                        |
|--------------------|------------------------|
| Article no.        | 12090083               |
| GTIN               | 4250047794059          |
| Series name        | PARENTA                |
| Short description  | LED recessed downlight |
| Material           | Aluminium / Plastic    |
| Colour             | Black                  |
| Type of surface    | Matt                   |
| Shape              | Round                  |
| Outer diameter     | 68 mm                  |
| Built-in diameter  | 60 mm                  |
| Installation depth | 16.5 mm                |
| Hight              | 2 mm                   |
| Weight             | 0.064 kg               |