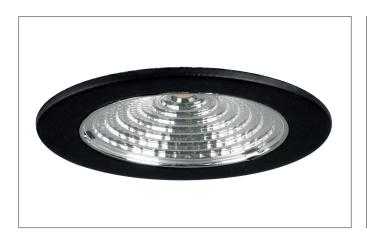

#### PARENTA LED recessed downlight

Article no. 12090083

Light. For Generations.

#### Tende

LED recessed downlight, Round. Toolless ceiling installation by leaf spring. Ceiling cut-out Ø 60 mm, Installation depth 16,5 mm, Outer diameter 68 mm, Weight 0,064 kg, Reflector silver with rotattionssymmetrical, deep, wide distributed light intensity. optimal light distribution due to a plastic, transparent cover. Luminous flux 300 lm, Power 1 x 3 W, System Efficiency 100 lm/W, Light colour warm white, Correlated color temperature (CCT) 3.000 K, Colour rendering index CRI > 80, Housing material: Aluminium / Plastic, Colour: Black, Permissible ambient temperature (ta): -20 °C - +25 °C, Protection class (EN 61140): III, Degree of protection (DIN EN 60529): IP20. For connection to an external driver, which is not included in the scope of delivery of the luminaire. Depending on driver dimmable.