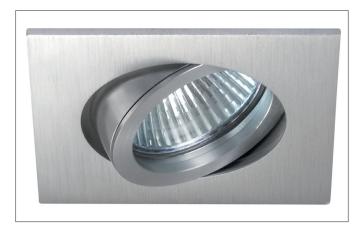

#### Tender

LED recessed spot, Square. Toolless ceiling installation by installation springs. Ceiling cut-out Ø 68 mm, Installation depth 50 mm, Length 82 mm, Width 82 mm, Weight 0,150 kg, Reflector silver with rotattionssymmetrical, deep, wide distributed light intensity. optimal light distribution due to a glass transparent cover. Luminous flux 290 lm, Power 1 x 3 W, System Efficiency 97 lm/W, Light colour warm white, Correlated color temprature (CCT) 2.700 K, Colour rendering index CRI > 80, Housing material: Aluminium / Glass, Colour: Alu, Permissible ambient temperature (ta): -20 °C - +25 °C, Protection class (EN 61140): III, Degree of protection (DIN EN 60529): IP20. For connection to an external driver, which is not included in the scope of delivery of the luminaire. Depending on driver dimmable.

#### **Product Benefits**

- Square recessed spotlight made of solid aluminum with a
- glass cover.
- Easy and tool-free mounting.
- CRI > 80.
- Low installation depth 50 mm, length 82 mm, width 82 mm, Ceiling cut-out 68 mm.
- Ceiling thickness maximum 13 mm.
- Large article variance in terms of housing color and color temperature.
- Power supply with 350 mA.
- Alternatively available in round design.