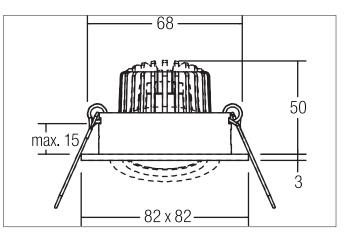

#### Tender

LED recessed spot, Square. Toolless ceiling installation by installation springs. Ceiling cut-out Ø 68 mm, Installation depth 50 mm, Length 82 mm, Width 82 mm, Weight 0,150 kg, Reflector silver with rotattionssymmetrical, deep, wide distributed light intensity. optimal light distribution due to a glass transparent cover. Luminous flux 290 lm, Power 1 x 3 W, System Efficiency 97 lm/W, Light colour warm white, Correlated color temprature (CCT) 2.700 K, Colour rendering index CRI > 80, Housing material: Aluminium / Glass, Colour: Alu, Permissible ambient temperature (ta): -20 °C - +25 °C, Protection class (EN 61140): III, Degree of protection (DIN EN 60529): IP20. For connection to an external driver, which is not included in the scope of delivery of the luminaire. Depending on driver dimmable.

Article no. 12374253

Light. For Generations.

| Article data       |                   |
|--------------------|-------------------|
| Article no.        | 12374253          |
| GTIN               | 4251433946656     |
| Series name        | PAYTON-S          |
| Short description  | LED recessed spot |
| Material           | Aluminium / Glass |
| Colour             | Alu               |
| Type of surface    | Matt              |
| Shape              | Square            |
| Built-in diameter  | 68 mm             |
| Installation depth | 50 mm             |
| Length             | 82 mm             |
| Width              | 82 mm             |
| Hight              | 3 mm              |
| Weight             | 0.150 kg          |

| Mounting technology    |                                           |
|------------------------|-------------------------------------------|
| Mounting method        | Recessed mounting                         |
| Place of installation  | Ceiling-mounted                           |
| Adjustability          | Pivoted                                   |
| Swivel angle           | 20°                                       |
| Max. ceiling thickness | 13 mm                                     |
| Further references     | No cover with thermal insulation material |
| Material cover         | Glass transparent                         |
| Circlip                | Without circlip                           |