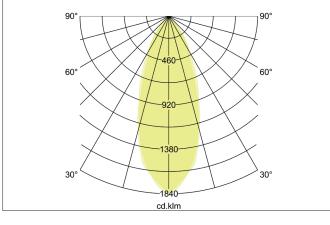

| Lighting technology |            |
|---------------------|------------|
| Colour temperature  | 2.700 K    |
| Light colour        | White      |
| Light output        | Direct     |
| Luminous flux       | 290 lm     |
| System efficiency   | 97 lm/W    |
| Colour rendering    | CRI > 80   |
| Reflector           | High-gloss |
| Reflektorfarbe      | silver     |
| Beam angle          | 38°        |
| Light sharing       | Symmetric  |