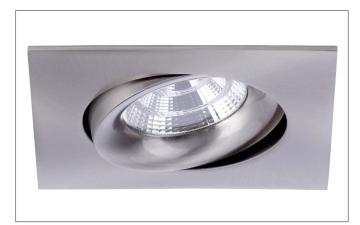

#### **INDIWO83-S LED recessed spot**

Article no. 12286153

Light. For Generations.

#### **Product Benefits**

- Recessed spot in square design made of solid aluminum and protective cap for direct installation in thermal insulation material.
- Ceiling cutout 83 mm, length 95 mm, width 95 mm, installation depth 38 mm, luminous flux 530 lm, IP20.
- Dimmable when using a suitable converter.
- In the same surface structure and in the same colors also available in version dim2warm and round.