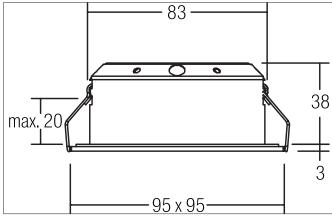

#### ------

LED recessed spot, Square. Toolless ceiling installation by installation springs. Ceiling cut-out Ø 83 mm, Installation depth 38 mm, Length 95 mm, Width 95 mm, Weight 0,185 kg, Reflector silver with rotattionssymmetrical, deep, wide distributed light intensity. optimal light distribution due to a plastic, transparent cover. Luminous flux 530 lm, Power 1 x 6 W, System Efficiency 88 lm/W, Light colour warm white, Correlated color temprature (CCT) 3.000 K, Colour rendering index CRI > 80, Housing material: Aluminium / Steel / PMMA, Colour: Nickel, Permissible ambient temperature (ta): -20 °C - +25 °C, Protection class (EN 61140): III, Degree of protection (DIN EN 60529): IP20. For connection to an external driver, which is not included in the scope of delivery of the luminaire. Depending on driver dimmable.

### INDIWO83-S LED recessed spot

Article no. 12286153

| Article data       |                          |
|--------------------|--------------------------|
| Article no.        | 12286153                 |
| GTIN               | 4251433906193            |
| Series name        | INDIW083-S               |
| Short description  | LED recessed spot        |
| Material           | Aluminium / Steel / PMMA |
| Colour             | Nickel                   |
| Type of surface    | Matt                     |
| Shape              | Square                   |
| Built-in diameter  | 83 mm                    |
| Installation depth | 38 mm                    |
| Length             | 95 mm                    |
| Width              | 95 mm                    |
| Hight              | 3 mm                     |
| Weight             | 0.185 kg                 |

| Mounting technology    |                      |
|------------------------|----------------------|
| Mounting method        | Recessed mounting    |
| Place of installation  | Ceiling-mounted      |
| Adjustability          | Pivoted              |
| Swivel angle           | 25°                  |
| Max. ceiling thickness | 20 mm                |
| Material cover         | Plastic, transparent |