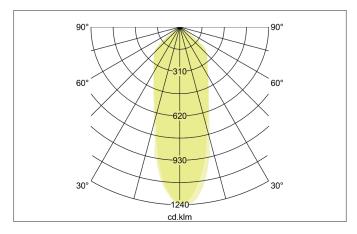

| Lighting technology |            |
|---------------------|------------|
| Colour temperature  | 3.000 K    |
| Light colour        | White      |
| Light output        | Direct     |
| Luminous flux       | 530 lm     |
| System efficiency   | 88 lm/W    |
| Colour rendering    | CRI > 80   |
| Reflector           | High-gloss |
| Reflektorfarbe      | silver     |
| Beam angle          | 36°        |
| Light sharing       | Symmetric  |