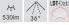

#### ------

LED recessed spot, Square. Toolless ceiling installation by installation springs. Ceiling cut-out Ø 83 mm, Installation depth 38 mm, Length 95 mm, Width 95 mm, Weight 0,185 kg, Reflector silver with rotattionssymmetrical, deep, wide distributed light intensity. optimal light distribution due to a plastic, transparent cover. Luminous flux 530 lm, Power 1 x 6 W, System Efficiency 88 lm/W, Light colour warm white, Correlated color temprature (CCT) 3.000 K, Colour rendering index CRI > 80, Housing material: Aluminium / Steel / PMMA, Colour: Nickel, Permissible ambient temperature (ta): -20 °C - +25 °C, Protection class (EN 61140): III, Degree of protection (DIN EN 60529): IP20. For connection to an external driver, which is not included in the scope of delivery of the luminaire. Depending on driver dimmable.

| Lighting technology |            |
|---------------------|------------|
| Colour temperature  | 3.000 K    |
| Light colour        | White      |
| Light output        | Direct     |
| Luminous flux       | 530 lm     |
| System efficiency   | 88 lm/W    |
| Colour rendering    | CRI > 80   |
| Reflector           | High-gloss |
| Reflektorfarbe      | silver     |
| Beam angle          | 36°        |
| Light sharing       | Symmetric  |