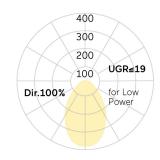

UGR UGR<=19
Photometric code 8 40 / 3 3 9
Photobiological class RG0 (EN62471)

Indoor/Outdoor Indoor: ta [ambient] max. 25°C

Weight (kg) 4kg