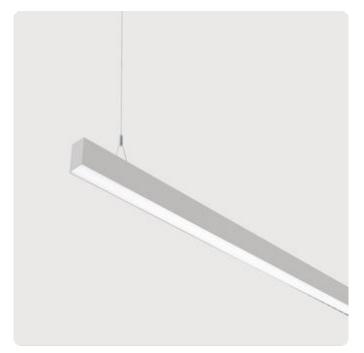

## Matric-G3

Pendant light-line - Direct light distribution

Article code: LG3AEE-840E-L1765-Y

Illustrations may only be similar and serve as an orientation.

Matric-G3. LED. Pendant light-line. Luminaire body made of high-quality aluminum profile. Surface finish Silver Anodised. Direct only light distribution. Colour temperature: 4000K (Cool White). Colour Rendering Index (CRI): >80. Microprismatic screen for uniform illumination and reduced luminance in office areas. UGR<=19. Switchable. LxWxH (rectangular). L= 1765mm. W=55mm. H=75mm. Y-cord suspension with power supply cable and ceiling rose (Set). Pendant length max 1500mm. Power supply: transparent.

Productname Matric-G3 Lamp LED

Installation Type Pendant light-line
Surface finish Silver Anodised
Light characteristics Direct light distribution

Colour temperature 4000K Colour Rendering Index (CRI) CRI>80

Optical system Microprismatic screen

Control Switchable
Length L/Diameter D (mm) L=1765mm
Width W (mm) W=55mm
Height H (mm) H=75mm
Current/Power Low-Power
Luminous Flux 2450lm
Power consumption 22W

Suspension Y-susp. (Set)