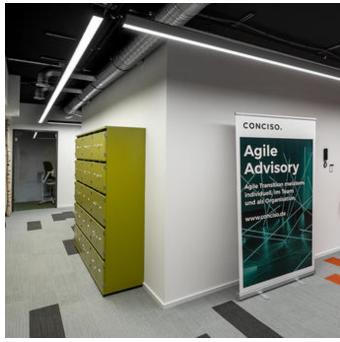

## Matric-G3

Pendant light-line - Direct light distribution

Article code: LG3AEE-840E-L1765-Y

Illustrations may only be similar and serve as an orientation.

Matric-G3. LED. Pendant light-line. Luminaire body made of high-quality aluminum profile. Surface finish Silver Anodised. Direct only light distribution. Colour temperature: 4000K (Cool White). Colour Rendering Index (CRI): >80. Microprismatic screen for uniform illumination and reduced luminance in office areas. UGR<=19. Switchable. LxWxH (rectangular). L= 1765mm. W=55mm. H=75mm. Y-cord suspension with power supply cable and ceiling rose (Set). Pendant length max 1500mm. Power supply: transparent.