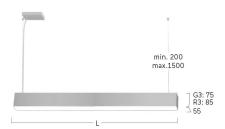

## Matric-G3

Pendant light-line - Direct light distribution

Article code: LG3AEE-840E-L1765-Y

Illustrations may only be similar and serve as an orientation.

Matric-G3. LED. Pendant light-line. Luminaire body made of high-quality aluminum profile. Surface finish Silver Anodised. Direct only light distribution. Colour temperature: 4000K (Cool White). Colour Rendering Index (CRI): >80. Microprismatic screen for uniform illumination and reduced luminance in office areas. UGR<=19. Switchable. LxWxH (rectangular). L= 1765mm. W=55mm. H=75mm. Y-cord suspension with power supply cable and ceiling rose (Set). Pendant length max 1500mm. Power supply: transparent.

Optical system Microprismatic screen

Control Switchable
Length L/Diameter D (mm) L=1765mm
Width W (mm) W=55mm
Height H (mm) H=75mm
Current/Power Low-Power
Luminous Flux 2450lm
Power consumption 22W

Suspension Y-susp. (Set)

Ceiling rose colour Ceiling rose: Matching luminaire`s

surface colour

Pendant length (mm) Pendant length max 1500mm

Degree of protection IP20

Certification Prüfzeichen: ENEC

Cable Colour Power supply: transparent LED lifetime L90B10 (tq 25°C) = 50.000h