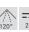

### FLAT30 LED recessed panel

Article no. 12215074

Light. For Generations.

| Lighting technology |           |  |
|---------------------|-----------|--|
| Colour temperature  | 4.000 K   |  |
| Light colour        | White     |  |
| Light output        | Direct    |  |
| Luminous flux       | 700 lm    |  |
| System efficiency   | 70 lm/W   |  |
| Colour rendering    | CRI > 85  |  |
| Reflector           | Without   |  |
| Beam angle          | 120°      |  |
| Light sharing       | Symmetric |  |