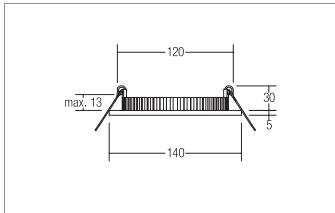

#### Tender

LED recessed panel, Round. Toolless ceiling installation by installation springs. Ceiling cut-out Ø 120 mm, Installation depth 30 mm, Outer diameter 140 mm, Weight 0,182 kg, with rotattionssymmetrical, deep, wide distributed light intensity. optimal light distribution due to a plastic, opal cover. Luminous flux 600 lm, Power 1 x 10 W, System Efficiency 60 lm/W, Light colour neutral white, Correlated color temprature (CCT) 4.000 K, Colour rendering index CRI > 80, Housing material: Aluminium / Plastic, Colour: White, Permissible ambient temperature (ta): -20 °C - +25 °C, Protection class (EN 61140): III, Degree of protection (DIN EN 60529): IP20. For connection to an external driver, which is not included in the scope of delivery of the luminaire. Depending on driver dimmable.

| Article data       |                     |
|--------------------|---------------------|
| Article no.        | 12215074            |
| GTIN               | 4251433916284       |
| Series name        | FLAT30              |
| Short description  | LED recessed panel  |
| Material           | Aluminium / Plastic |
| Colour             | White               |
| Type of surface    | Matt                |
| Shape              | Round               |
| Outer diameter     | 140 mm              |
| Built-in diameter  | 120 mm              |
| Installation depth | 30 mm               |
| Hight              | 5 mm                |
| Weight             | 0.182 kg            |

| Mounting technology    |                                           |
|------------------------|-------------------------------------------|
| Mounting method        | Recessed mounting                         |
| Place of installation  | Ceiling-mounted                           |
| Adjustability          | Not adjustable                            |
| Max. ceiling thickness | 13 mm                                     |
| Further references     | No cover with thermal insulation material |
| Material cover         | Plastic, opal                             |