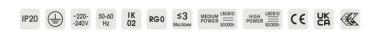

max 1500mm. Power supply: transparent. Ceiling rose: Matching luminaire`s surface colour. Medium-power current. 4694lm. 39W. 4,9kg. Binning initial <= MacAdam 3. IP20. Protection class I. CE, UKCA marking. Prüfzeichen: ENEC. IK02. 220-240V. 50-60 Hz. RG0 (EN62471). Luminous flux reduction up to 0,3%/1.000 operating hours. Nominal failure rate: 0,2%/1.000 operating hours. L85B10 (tq 25°C) = 50.000h. 5 years warranty. Manufacturer: Lightnet GmbH, ISO 9001:2015 and 50001:2018 certified.

Ceiling rose colour Ceiling rose: Matching luminaire`s

surface colour

Pendant length (mm) Pendant length max 1500mm

Degree of protection IP20

Certification Prüfzeichen: ENEC

Cable Colour Power supply: transparent LED lifetime L85B10 (tq  $25^{\circ}$ C) = 50.000h

**UGR** UGR<=19 Photometric code 8 30 / 3 3 9 Photobiological class RG0 (EN62471)

Indoor/Outdoor Indoor: ta [ambient] max. 25°C

Weight (kg) 4,9kg