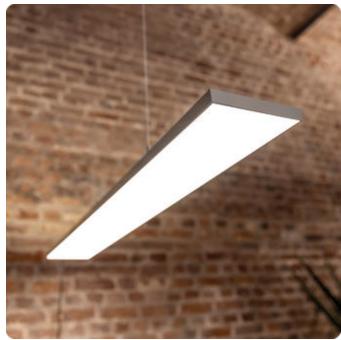

## Cubic-P4

Pendant luminaire - Direct/indirect light distribution

Article code: CP4AEE-830M-L1200-Y

Illustrations may only be similar and serve as an orientation.

Cubic-P4. LED. Pendant luminaire. Luminaire body with 25mm visible overall height and minimalist edge of only 5mm. Luminaire body made of high-quality aluminum profile. Surface finish Silver Anodised. Direct/indirect light distribution. Colour temperature: 3000K (Warm White). Colour Rendering Index (CRI): >80. Microprismatic screen for uniform illumination and reduced luminance in office areas. UGR<=19. Switchable. LxWxH (rectangular). L=1200mm. W=200mm. H= 25mm. Y-cord suspension with power supply cable and ceiling rose (Set). Pendant length

max 1500mm. Power supply: transparent. Ceiling rose: Matching luminaire`s surface colour. Medium-power current. 4694lm. 39W. 4,9kg. Binning initial <= MacAdam 3. IP20. Protection class I. CE, UKCA marking. Prüfzeichen: ENEC. IK02. 220-240V. 50-60 Hz. RG0 (EN62471). Luminous flux reduction up to 0,3%/1.000 operating hours. Nominal failure rate: 0,2%/1.000 operating hours. L85B10 (tq 25°C) = 50.000h. 5 years warranty. Manufacturer: Lightnet GmbH, ISO 9001:2015 and 50001:2018 certified.