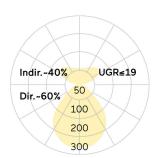

## Cubic-P4

Pendant luminaire - Direct/indirect light distribution

Article code: CP4AEE-830M-L1200-Y

Illustrations may only be similar and serve as an orientation.

Cubic-P4. LED. Pendant luminaire. Luminaire body with 25mm visible overall height and minimalist edge of only 5mm. Luminaire body made of high-quality aluminum profile. Surface finish Silver Anodised. Direct/indirect light distribution. Colour temperature: 3000K (Warm White). Colour Rendering Index (CRI): >80. Microprismatic screen for uniform illumination and reduced luminance in office areas. UGR<=19. Switchable. LxWxH (rectangular). L=1200mm. W=200mm. H= 25mm. Y-cord suspension with power supply cable and ceiling rose (Set). Pendant length

**UGR** UGR<=19 Photometric code 8 30 / 3 3 9 Photobiological class RG0 (EN62471)

Indoor/Outdoor Indoor: ta [ambient] max. 25°C

Weight (kg) 4,9kg