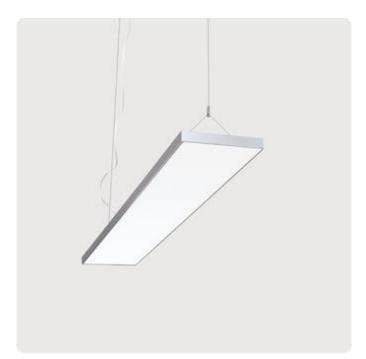

## Cubic-P4

Pendant luminaire - Direct/indirect light distribution

Article code: CP4AEE-830M-L1200-Y

Illustrations may only be similar and serve as an orientation.

Cubic-P4. LED. Pendant luminaire. Luminaire body with 25mm visible overall height and minimalist edge of only 5mm. Luminaire body made of high-quality aluminum profile. Surface finish Silver Anodised. Direct/indirect light distribution. Colour temperature: 3000K (Warm White). Colour Rendering Index (CRI): >80. Microprismatic screen for uniform illumination and reduced luminance in office areas. UGR<=19. Switchable. LxWxH (rectangular). L=1200mm. W=200mm. H= 25mm. Y-cord suspension with power supply cable and ceiling rose (Set). Pendant length

max 1500mm. Power supply: transparent. Ceiling rose: Matching luminaire`s surface colour. Medium-power current. 4694lm. 39W. 4,9kg. Binning initial <= MacAdam 3. IP20. Protection class I. CE, UKCA marking. Prüfzeichen: ENEC. IK02. 220-240V. 50-60 Hz. RG0 (EN62471). Luminous flux reduction up to 0,3%/1.000 operating hours. Nominal failure rate: 0,2%/1.000 operating hours. L85B10 (tq 25°C) = 50.000h. 5 years warranty. Manufacturer: Lightnet GmbH, ISO 9001:2015 and 50001:2018 certified.