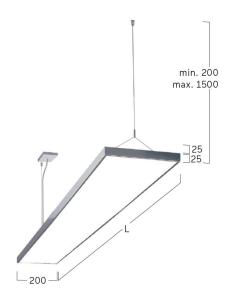

## Cubic-P4

Pendant luminaire - Direct/indirect light distribution

Article code: CP4AEE-830M-L1200-Y

Illustrations may only be similar and serve as an orientation.

Cubic-P4. LED. Pendant luminaire. Luminaire body with 25mm visible overall height and minimalist edge of only 5mm. Luminaire body made of high-quality aluminum profile. Surface finish Silver Anodised. Direct/indirect light distribution. Colour temperature: 3000K (Warm White). Colour Rendering Index (CRI): >80. Microprismatic screen for uniform illumination and reduced luminance in office areas. UGR<=19. Switchable. LxWxH (rectangular). L=1200mm. W=200mm. H= 25mm. Y-cord suspension with power supply cable and ceiling rose (Set). Pendant length

max 1500mm. Power supply: transparent. Ceiling rose: Matching luminaire`s surface colour. Medium-power current. 4694lm. 39W. 4,9kg. Binning initial <= MacAdam 3. IP20. Protection class I. CE, UKCA marking. Prüfzeichen: ENEC. IK02. 220-240V. 50-60 Hz. RG0 (EN62471). Luminous flux reduction up to 0,3%/1.000 operating hours. Nominal failure rate: 0,2%/1.000 operating hours. L85B10 (tq 25°C) = 50.000h. 5 years warranty. Manufacturer: Lightnet GmbH, ISO 9001:2015 and 50001:2018 certified.

Optical system Microprismatic screen

Control Switchable Length L/Diameter D (mm) L=1200mm Width W (mm) W=200mm Height H (mm) H=25mm Current/Power Medium-Power Luminous Flux 4694lm

Power consumption 39W

Suspension Y-susp. (Set)

Ceiling rose colour Ceiling rose: Matching luminaire`s

surface colour

Pendant length (mm) Pendant length max 1500mm

Degree of protection IP20

Certification Prüfzeichen: ENEC

Cable Colour Power supply: transparent LED lifetime L85B10 (tq  $25^{\circ}$ C) = 50.000h