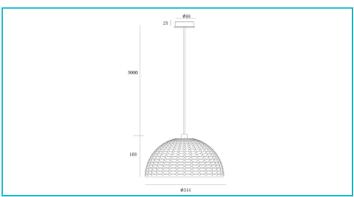

Motion Detector No.

**Execution** Without lamp

Light Exit Surfaces 1
Light characteristics Direct

**Light direction** Top, Below, Side, Rear

Height168 mmDiameter344 mmBase height25 mmBase diameter120 mmPendulum Length max.3200 mmProduct weight3280 g