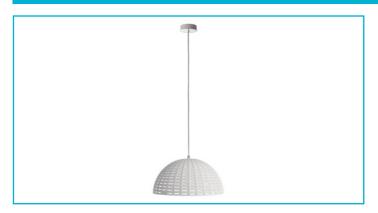

## Pendant lamp Basket II 350 mm, 1x max. 40 W E27, white

The BASKET series includes two decorative pendant lamps in different sizes. The name says it all: Its structure is based on a slender basket weave and is made entirely from plaster. Designed in white to match the material, the BASKET series creates a naturally warm lighting effect.