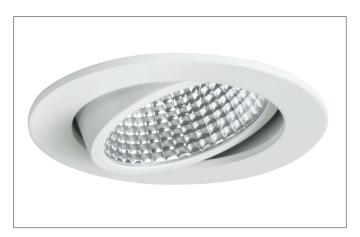

#### **Product Benefits**

- Round recessed spotlight made of solid aluminum with glass cover.
- Easy and tool-free mounting.
- CRI > 80.
- Low installation depth of 60 mm, diameter of 110 mm, Ceiling cutout 95 mm.
- Ceiling thickness maximum 13 mm.
- Version dim2warm for current supply with 350 mA.
- Alternatively as a set dimmable (trailing-edge phase dimmer), in version 350 mA with static color temperature and in construction form square available.