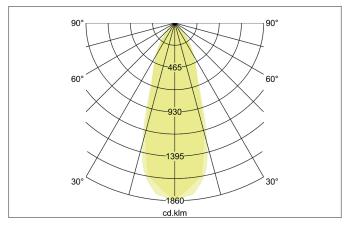

| Lighting technology |                   |
|---------------------|-------------------|
| Colour temperature  | 3.000 K - 1.800 K |
| Light colour        | White             |
| Light output        | Direct            |
| Luminous flux       | 880 lm            |
| System efficiency   | 73 lm/W           |
| Colour rendering    | CRI > 80          |
| Reflector           | High-gloss        |
| Reflektorfarbe      | silver            |
| Beam angle          | 38°               |
| Light sharing       | Symmetric         |