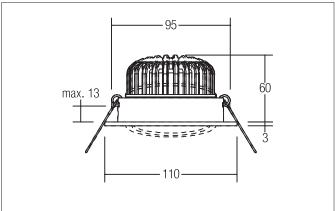

#### \_\_\_\_

LED recessed spot, dim2warm, Round. Toolless ceiling installation by installation springs. Ceiling cut-out Ø 95 mm, Installation depth 60 mm, Outer diameter 110 mm, Weight 0,269 kg, Reflector silver with rotattionssymmetrical, deep, wide distributed light intensity. optimal light distribution due to a glass transparent cover. Luminous flux 880 lm, Power 1 x 12 W, System Efficiency 73 lm/W, Light colour warm white to warm white, Correlated color temprature (CCT) 1.800 - 3.000 K, Colour rendering index CRI > 80, Rated life time L80/B20 at 25 °C: 50000 h, Housing material: Aluminium / Glass, Colour: White, Permissible ambient temperature (ta): -20 °C - +25 °C, Protection class (EN 61140): III, Degree of protection (DIN EN 60529): IP20. For connection to an external driver, which is not included in the scope of delivery of the luminaire. Depending on driver dimmable.

#### **Product Benefits**

- Round recessed spotlight made of solid aluminum with glass cover.
- Easy and tool-free mounting.
- CRI > 80.
- Low installation depth of 60 mm, diameter of 110 mm, Ceiling cutout 95 mm.
- Ceiling thickness maximum 13 mm.
- Version dim2warm for current supply with 350 mA.
- Alternatively as a set dimmable (trailing-edge phase dimmer), in version 350 mA with static color temperature and in construction form square available.

## KERBY-R LED recessed spot, dim2warm

Article no. 12491073

Light. For Generations.

| Article data       |                             |
|--------------------|-----------------------------|
| Article no.        | 12491073                    |
| GTIN               | 4251433914426               |
| Series name        | KERBY-R                     |
| Short description  | LED recessed spot, dim2warm |
| Material           | Aluminium / Glass           |
| Colour             | White                       |
| Type of surface    | Matt                        |
| Shape              | Round                       |
| Outer diameter     | 110 mm                      |
| Built-in diameter  | 95 mm                       |
| Installation depth | 60 mm                       |
| Hight              | 3 mm                        |
| Weight             | 0.269 kg                    |

| Mounting technology    |                                                           |
|------------------------|-----------------------------------------------------------|
| Mounting method        | Recessed mounting                                         |
| Place of installation  | Ceiling-mounted                                           |
| Adjustability          | Pivoted                                                   |
| Swivel angle           | 15°                                                       |
| Max. ceiling thickness | 13 mm                                                     |
| Further references     | No mounting box No cover with thermal insulation material |
| Material cover         | Glass transparent                                         |